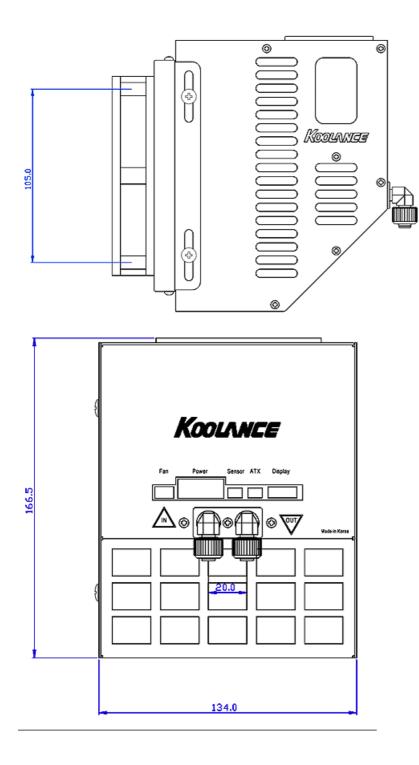

## Aquian ICM-510 Compact Liquid Cooling System [06mm, 1/4in ID]

Keep your favorite case with the Koolance Aquian! An all-inone liquid cooling system, it's designed to provide quick and easy installation inside an ATX chassis. The Aquian mounts to a standard rear 120mm fan grill, and features a 90° hinged design for easy installation and maintenance.

- 120mm fan (included) auto-adjusts for quiet operation, or select from 10 manual speeds
- Built-in safety alarm and automatic shutdown mode is configurable
- 3.5" LED temperature display with controls
- LED reservoir lighting
- Hinged design for easy system access
- · Fan bracket adjusts to mount different grill positions
- Top reservoir refill plug
- Uses 12V connection from computer power supply
- Rotational liquid fittings