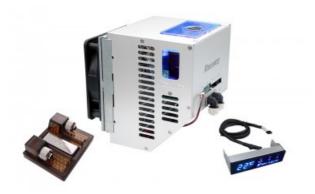

## Aquian ICM-510 Compact Liquid Cooling System [06mm, 1/4in ID]

Keep your favorite case with the Koolance Aquian! An all-inone liquid cooling system, it's designed to provide quick and easy installation inside an ATX chassis. The Aquian mounts to a standard rear 120mm fan grill, and features a 90° hinged design for easy installation and maintenance.

A CPU-305-H06 Cooler is **included** with brackets for: AMD Athlon 64, FX, Opteron, Sempron, Athlon XP, Duron, Intel P-4 (LGA-775 and 478), and Celeron processors. Xeon CPUs require an additional adapter.

The Koolance Aquian ICM-510 is powerful for its size, performing similar to an Exos-Al. It combines a unique compact radiator, dual pump reservoir, and control board in an aluminum chassis. A 3.5" LED temperature display is included, which could alternatively be adapted to a 5.25" bay.

- 120mm fan (included) auto-adjusts for quiet operation, or select from 10 manual speeds
- Built-in safety alarm and automatic shutdown mode is configurable
- 3.5" LED temperature display with controls
- LED reservoir lighting
- Hinged design for easy system access
- · Fan bracket adjusts to mount different grill positions
- Top reservoir refill plug
- Uses 12V connection from computer power supply
- Rotational liquid fittings