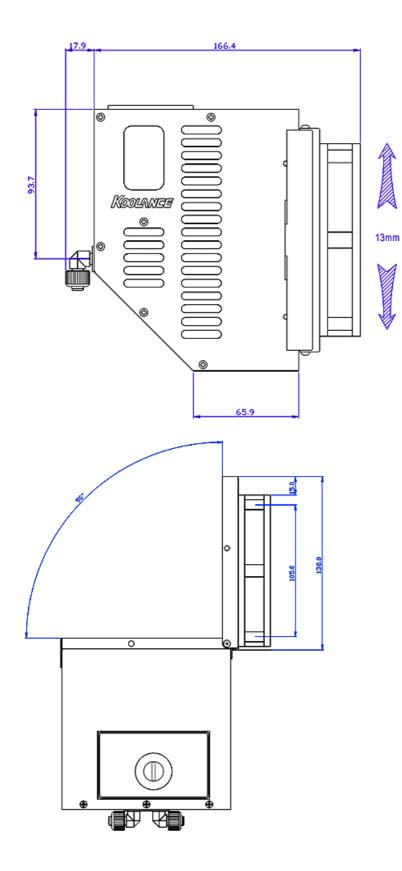

## Aquian ICM-510 Compact Liquid Cooling System [06mm, 1/4in ID]

Keep your favorite case with the Koolance Aquian! An all-inone liquid cooling system, it's designed to provide quick and easy installation inside an ATX chassis. The Aquian mounts to a standard rear 120mm fan grill, and features a 90° hinged design for easy installation and maintenance.

NOTE: The Aquian ICM-510 is designed for ATX chassis with a rear 120mm fan grill. The fan bracket will adjust up to 1 inch (2.5cm) vertically to accommodate different grill locations, and to help avoid potential conflicts with video cards and chassis support bars. The Aquian ICM-510 can not be mounted upside-down.