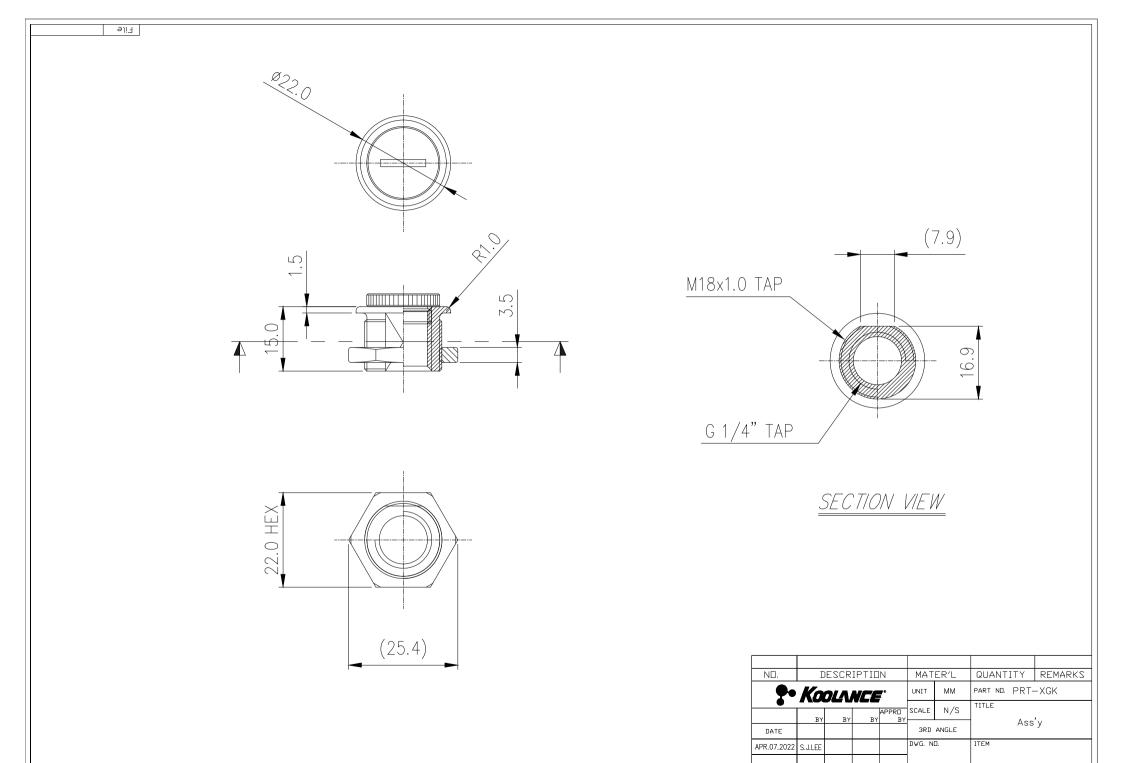

## **Coolant Fill Port / Drain Valve**

Coolant fill port for configurations without reservoirs (T-line air bleeding), or for separately locating the fill port from the reservoir. Can also be used as a drain valve if positioned low in the system. G 1/4 BSPP fitting threading, with bore size of 18mm (0.7"). Nickle-plated brass.