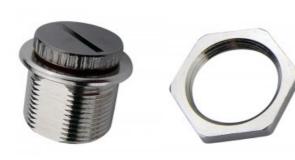

## **Coolant Fill Port / Drain Valve**

Coolant fill port for configurations without reservoirs (T-line air bleeding), or for separately locating the fill port from the reservoir. Can also be used as a drain valve if positioned low in the system. G 1/4 BSPP fitting threading, with bore size of 18mm (0.7"). Nickle-plated brass.