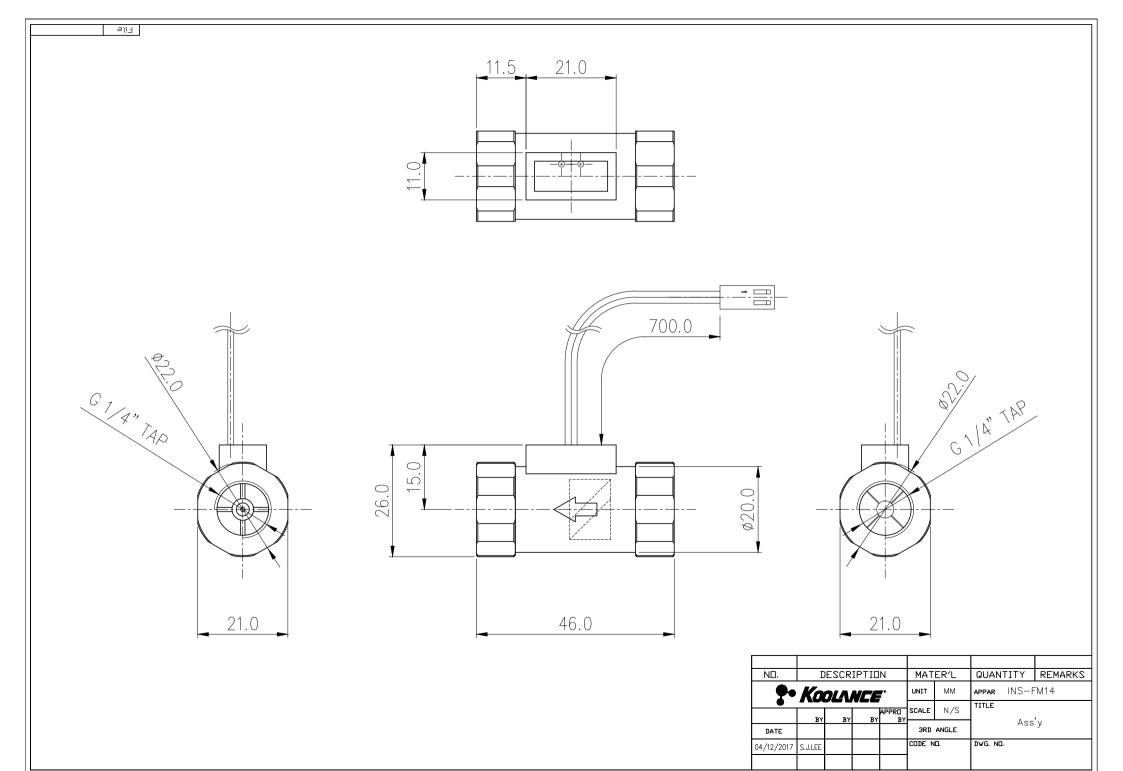

## **INS-FM14 Coolant Flow Meter, Reed Switch**

Koolance's inline flow meters provide electronic indication of real-time coolant flow rate. This model uses a reed switch to detect impeller rotation. G 1/4 BSPP fitting threads, and primary materials are nickel-plated brass and acrylic. Approximate read range is 0.5-10 LPM (7.8- 158GPH). Wire length is about 28" (70cm). It is recommended to keep current through the flow meter at 10mA or less to prevent damage.

| Flow Meters                                  |                                                                                        |
|----------------------------------------------|----------------------------------------------------------------------------------------|
| Accuracy<br>(Approx.)                        | +/-5%                                                                                  |
| Flow Rate Range                              | 0.5-10 LPM (7.8- 158GPH)                                                               |
| General                                      |                                                                                        |
| Weight                                       | 0.13 lb (0.06 kg)                                                                      |
| Fitting Thread                               | G 1/4 BSPP                                                                             |
| Max Pressure<br>Tolerance @<br>25°C          | 2kgf/cm2 (28.5psi)                                                                     |
| Max Temperature<br>Tolerance                 | 70°C (158°F)                                                                           |
| Min Storage<br>Temperature (*No<br>Freezing) | 0°C (32°F)                                                                             |
| Wetted Materials                             | Nickel-Plated Brass, PTFE, PMMA<br>Acrylic, Stainless Steel, POM Acetal,<br>PBT, SmCo5 |