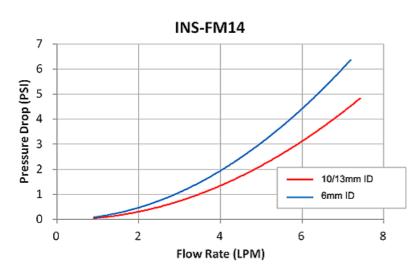

## **INS-FM14 Coolant Flow Meter, Reed Switch**

Koolance's inline flow meters provide electronic indication of real-time coolant flow rate. This model uses a reed switch to detect impeller rotation. G 1/4 BSPP fitting threads, and primary materials are nickel-plated brass and acrylic. Approximate read range is 0.5-10 LPM (7.8- 158GPH). Wire length is about 28" (70cm). It is recommended to keep current through the flow meter at 10mA or less to prevent damage.