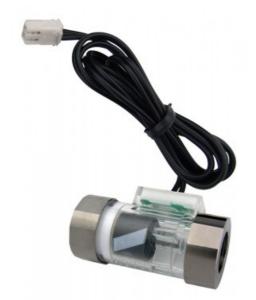

## **INS-FM14 Coolant Flow Meter, Reed Switch**

Koolance's inline flow meters provide electronic indication of real-time coolant flow rate. This model uses a reed switch to detect impeller rotation. G 1/4 BSPP fitting threads, and primary materials are nickel-plated brass and acrylic. Approximate read range is 0.5-10 LPM (7.8- 158GPH). Wire length is about 28" (70cm). It is recommended to keep current through the flow meter at 10mA or less to prevent damage.