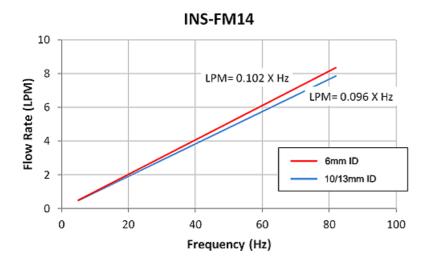

## **INS-FM14 Coolant Flow Meter, Reed Switch**

Koolance's inline flow meters provide electronic indication of real-time coolant flow rate. This model uses a reed switch to detect impeller rotation. G 1/4 BSPP fitting threads, and primary materials are nickel-plated brass and acrylic. Approximate read range is 0.5-10 LPM (7.8- 158GPH). Wire length is about 28" (70cm). It is recommended to keep current through the flow meter at 10mA or less to prevent damage.