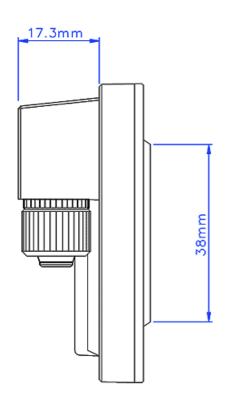

## CPU-300-H06 Water Block (AMD/Intel Processors) [06mm, 1/4in ID]

New technology has allowed Koolance to advance its patented design even further, now for heat sources of up to 300W! The CPU-300 uses a high density gold-plated copper cold plate with a cover of heavy engineering resin.

The IPC 1U rack-compatible CPU-300-H06 natively supports processors with Intel socket 478, AMD socket 462/A, and Intel socket 370. With separate adapters, it can also support AMD AM2/AM2+/AM3, AMD 939/940/754, Intel LGA-775, and Intel 603/604. The CPU-300 has threaded compression fittings for easy assembly.