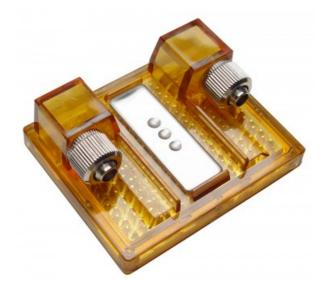

## CPU-300-H06 Water Block (AMD/Intel Processors) [06mm, 1/4in ID]

New technology has allowed Koolance to advance its patented design even further, now for heat sources of up to 300W! The CPU-300 uses a high density gold-plated copper cold plate with a cover of heavy engineering resin.

The IPC 1U rack-compatible CPU-300-H06 natively supports processors with Intel socket 478, AMD socket 462/A, and Intel socket 370. With separate adapters, it can also support AMD AM2/AM2+/AM3, AMD 939/940/754, Intel LGA-775, and Intel 603/604. The CPU-300 has threaded compression fittings for easy assembly.