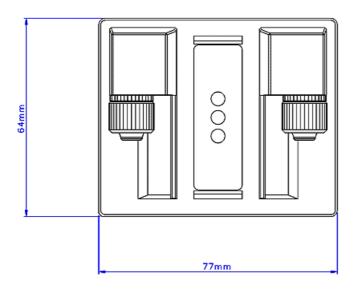

The IPC 1U rack-compatible CPU-300-H06 natively supports processors with Intel socket 478, AMD socket 462/A, and Intel socket 370. With separate adapters, it can also support AMD AM2/AM2+/AM3, AMD 939/940/754, Intel LGA-775, and Intel 603/604. The CPU-300 has threaded compression fittings for easy assembly.