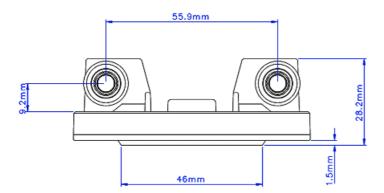

The IPC 1U rack-compatible CPU-300-H06 natively supports processors with Intel socket 478, AMD socket 462/A, and Intel socket 370. With separate adapters, it can also support AMD AM2/AM2+/AM3, AMD 939/940/754, Intel LGA-775, and Intel 603/604. The CPU-300 has threaded compression fittings for easy assembly.