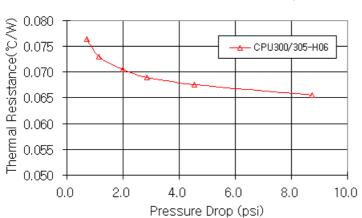

| General |                   |
|---------|-------------------|
| Weight  | 1.00 lb (0.45 kg) |

Thermal Resistance vs. Flow Rate

Thermal Resistance vs. Pressure Drop