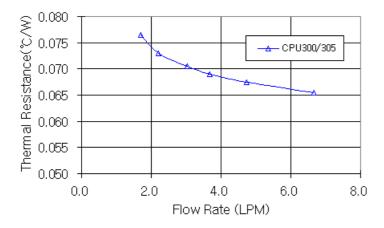

| General |                   |
|---------|-------------------|
| Weight  | 1.00 lb (0.45 kg) |

Thermal Resistance vs. Flow Rate

Thermal Resistance vs. Pressure Drop