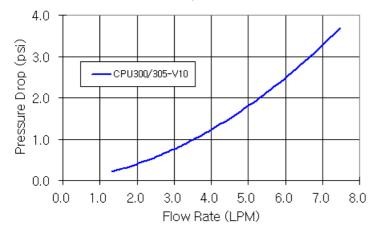

| General |         |              |
|---------|---------|--------------|
| Weigh   | nt 1.00 | lb (0.45 kg) |

Thermal Resistance vs. Pressure Drop

Pressure Drop vs. Flow Rate