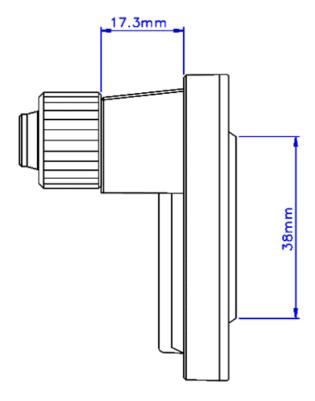

The CPU-300 natively supports processors with Intel socket 478, AMD socket 462/A, and Intel socket 370. With separate adapters, it can also support AMD AM2/AM2+/AM3, AMD 939/940/754, Intel LGA-775, and Intel 603/604. The CPU-300 has threaded compression fittings for easy assembly.