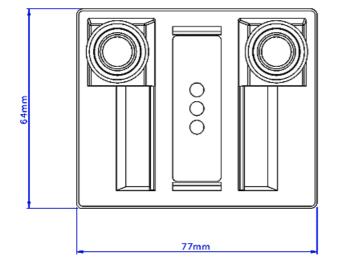

## CPU-300-V10 Water Block (AMD/Intel Processor) [10mm, 3/8in ID]

New technology has allowed Koolance to advance its patented design even further, now for heat sources of up to 300W! The CPU-300 uses a high density gold-plated copper cold plate with a cover of heavy engineering resin.