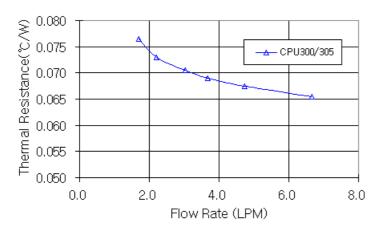

| General |         |              |
|---------|---------|--------------|
| Weigh   | nt 1.00 | lb (0.45 kg) |

Thermal Resistance vs. Pressure Drop

Pressure Drop vs. Flow Rate