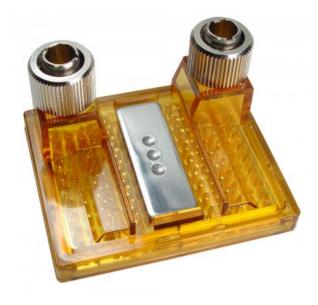

## CPU-300-V10 Water Block (AMD/Intel Processor) [10mm, 3/8in ID]

New technology has allowed Koolance to advance its patented design even further, now for heat sources of up to 300W! The CPU-300 uses a high density gold-plated copper cold plate with a cover of heavy engineering resin.

The CPU-300 natively supports processors with Intel socket 478, AMD socket 462/A, and Intel socket 370. With separate adapters, it can also support AMD AM2/AM2+/AM3, AMD 939/940/754, Intel LGA-775, and Intel 603/604. The CPU-300 has threaded compression fittings for easy assembly.