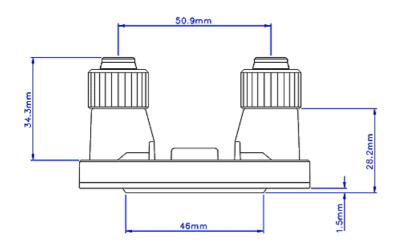

## CPU-300-V10 Water Block (AMD/Intel Processor) [10mm, 3/8in ID]

New technology has allowed Koolance to advance its patented design even further, now for heat sources of up to 300W! The CPU-300 uses a high density gold-plated copper cold plate with a cover of heavy engineering resin.

The CPU-300 natively supports processors with Intel socket 478, AMD socket 462/A, and Intel socket 370. With separate adapters, it can also support AMD AM2/AM2+/AM3, AMD 939/940/754, Intel LGA-775, and Intel 603/604. The CPU-300 has threaded compression fittings for easy assembly.