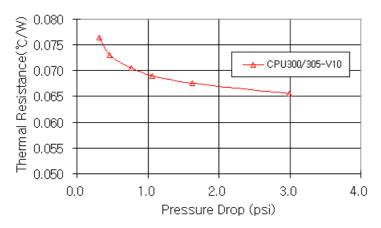

| General |         |              |
|---------|---------|--------------|
| Weigh   | nt 1.00 | lb (0.45 kg) |

Thermal Resistance vs. Pressure Drop

Pressure Drop vs. Flow Rate