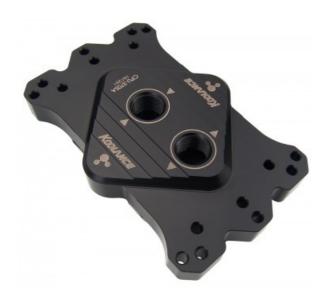

## **CPU-370SA Water Block (AMD Processor)**

CPU-370SA is a lighter weight, lower priced version of Koolance's acclaimed CPU-370 water block. It includes a similar nickel-plated copper microfin cold plate (0.25mm fins, 0.30mm channels), o-ring sealed impingement plate, and a solid acetal top designed for AMD sockets.

Standard G 1/4 BSPP threading will accept any Koolance fitting diameter up to 19mm (3/4in) OD compression style. Please select the desired fitting type for this base model (it does not include fittings).