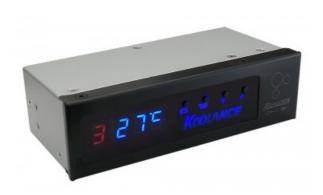

## P/N: CTR-CD10BK

## CTR-CD10BK Pump & Fan Controller With Display, Black

The CTR-CD10 is a speed control and temperature monitoring unit in a 5.25" drive bay profile. It includes all features found in Koolance's top-end cooling systems, with a newly revised controller circuit for operation with a Koolance with 12V DC pumps.

- Temperature monitoring of 3 sensors (included), each with adjustable alarm and power shutdown settings
- Full range speed control for 12VDC
- Pump has 10 user levels, with output up to 3A
- Fans can be run automatically based on temperature, or set with 10 user levels
- Fan output up to 2A on each connector

The CTR-CD10 has two 3-pin fan outputs. To connect more than two fans, simply add them together with a <u>wiring harness</u>. The pump output is also 3-pin, requiring a Molex 4-pin adapter if using the Koolance PMP-450/S pump.