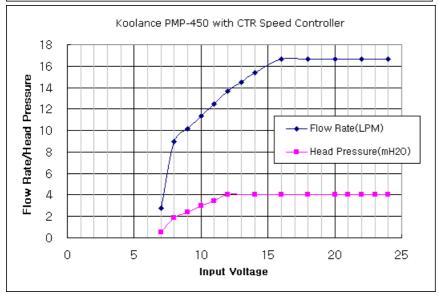

The CTR-CD10 has two 3-pin fan outputs. To connect more than two fans, simply add them together with a <u>wiring harness</u>. The pump output is also 3-pin, requiring a Molex 4-pin adapter if using the Koolance PMP-450/S pump.