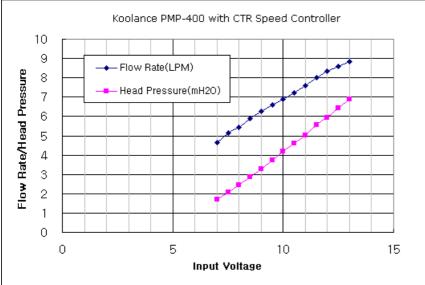

The CTR-CD10 has two 3-pin fan outputs. To connect more than two fans, simply add them together with a <u>wiring harness</u>. The pump output is also 3-pin, requiring a Molex 4-pin adapter if using the Koolance PMP-450/S pump.