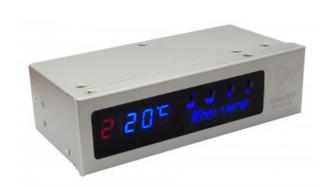

## P/N: CTR-CD10SL

## CTR-CD10SL Pump & Fan Controller With Display, Silver

The CTR-CD10 is a speed control and temperature monitoring unit in a 5.25" drive bay profile. It includes all features found in Koolance's top-end cooling systems, with a newly revised controller circuit for operation with a Koolance with 12V DC pumps.

- Temperature monitoring of 3 sensors (included), each with adjustable alarm and power shutdown settings
- Full range speed control for 12VDC
- Pump has 10 user levels, with output up to 3A
- Fans can be run automatically based on temperature, or set with 10 user levels
- Fan output up to 2A on each connector

The CTR-CD10 has two 3-pin fan outputs. To connect more than two fans, simply add them together with a <u>wiring harness</u>. The pump output is also 3-pin, requiring a Molex 4-pin adapter if using the Koolance PMP-450/S pump.