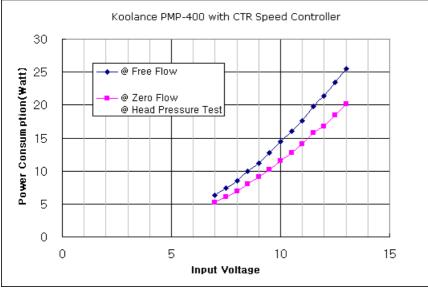

## CTR-CD10SL Pump & Fan Controller With Display, Silver

The CTR-CD10 is a speed control and temperature monitoring unit in a 5.25" drive bay profile. It includes all features found in Koolance's top-end cooling systems, with a newly revised controller circuit for operation with a Koolance with 12V DC pumps.