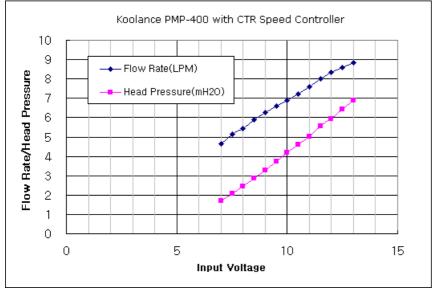

## CTR-CD10SL Pump & Fan Controller With Display, Silver

The CTR-CD10 is a speed control and temperature monitoring unit in a 5.25" drive bay profile. It includes all features found in Koolance's top-end cooling systems, with a newly revised controller circuit for operation with a Koolance with 12V DC pumps.