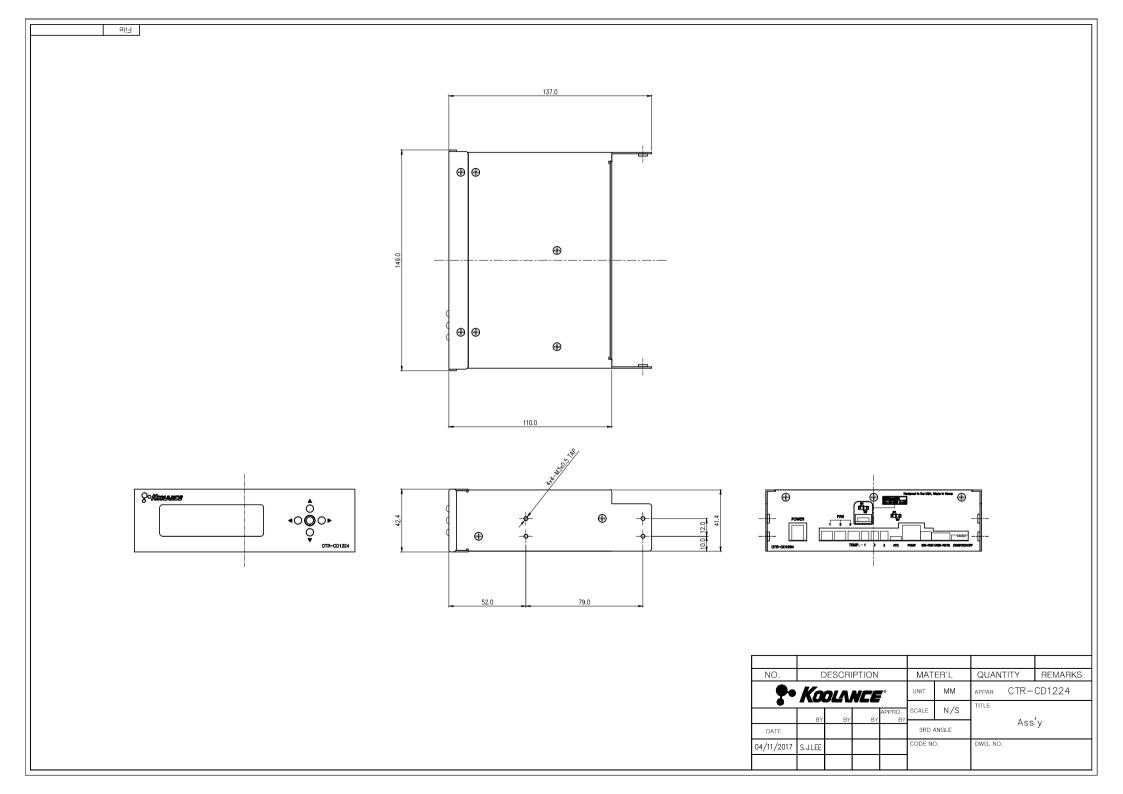

## CTR-CD1224 12V or 24V Pump & Fan Controller With Display

The CTR-CD1224 is a pump and fan speed controller and temperature monitoring unit in a 5.25in drive bay profile. The maximum pump output can be set for 12V or 24V. This unit incorporates a 2-line OLED display for user control and feedback.

The CTR-CD1224 has three fan outputs. To connect more than three fans, simply add them together with a <u>fan wiring</u> <u>harness</u>. A pump wiring harness is included for powering a Koolance 3-pin or 4-pin pump.