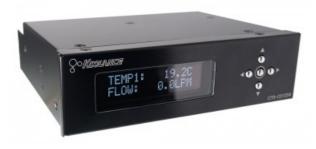

## CTR-CD1224 12V or 24V Pump & Fan Controller With Display

The CTR-CD1224 is a pump and fan speed controller and temperature monitoring unit in a 5.25in drive bay profile. The maximum pump output can be set for 12V or 24V. This unit incorporates a 2-line OLED display for user control and feedback.

- Configure a dynamic fan ramp based on min/max temperature set points
- Show flow rate in LPM or GPM (optional Koolance flow meter required)
- Controls a 12VDC (max 36W) or 24VDC (max 50W) pump with 10 user levels
- Fan output up to 2A (12VDC) on each connector
- Show pump and fan RPM
- Select only the values you want displayed
- Adjust alarm and shutdown points independently for all 3 temperature sensors (included)
- Shutdown relay can be configured as normally-open or normally-closed
- Powered by a 12VDC input