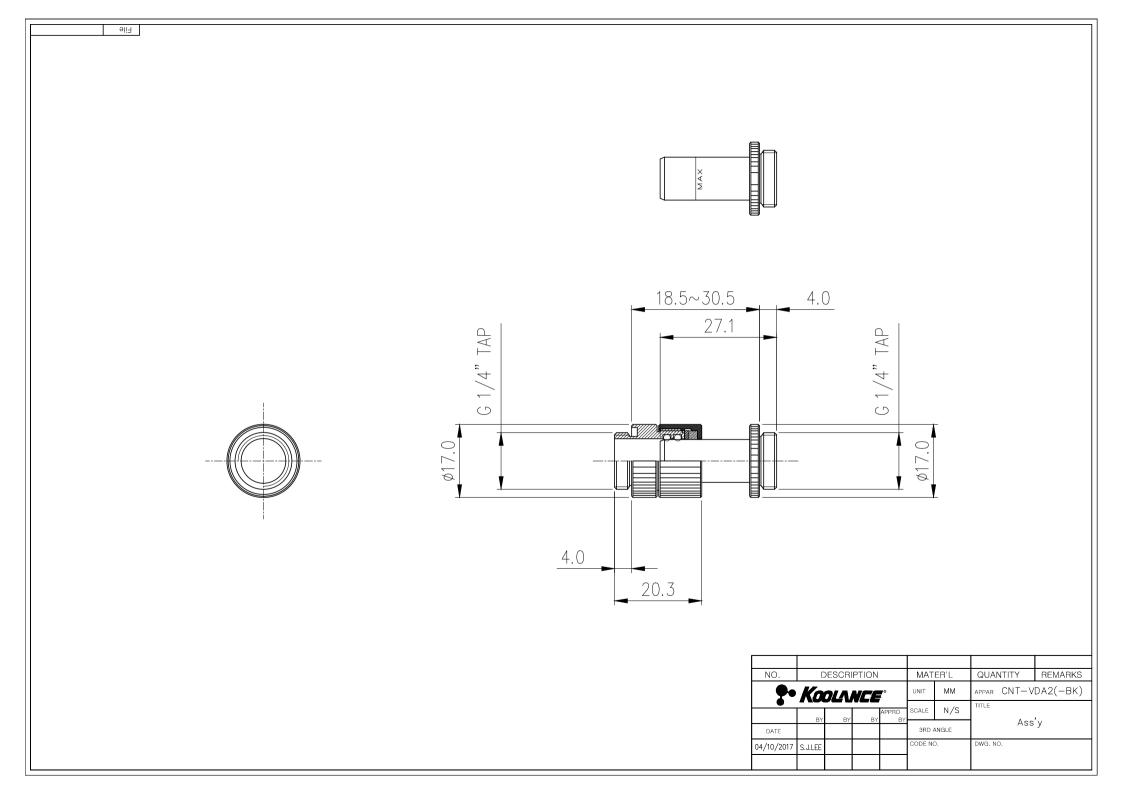

## **Dual VID Connector, Adjustable 1 Slot Spacing**

Adjustable direct connection fitting for supported Koolance VID coolers in series or parallel. CNT-VDA2 is for SLI or CrossFire setups that span three card slots (one in between is bypassed). Koolance VID water blocks occupy the same slot as the video card. See <a href="mailto:this page">this page</a> for more details.

G 1/4 BSPP threading, nickel-plated brass with compression fittings and gaskets. Will work with any hose diameter going in and out of the Koolance video coolers. To adjust, loosen the threaded center nut, slide apart, and re-tighten. Do not adjust sliding fittings beyond the safety line, marked "MAX".

| General                       |                    |
|-------------------------------|--------------------|
| Weight                        | 0.06 lb (0.03 kg)  |
| Fitting Thread                | G 1/4 BSPP         |
| Max Pressure Tolerance @ 25°C | 5kgf/cm2 (71.1psi) |
| Max Temperature Tolerance     | 100°C (212°F)      |