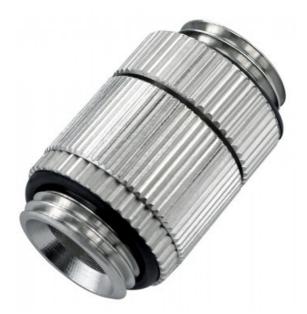

## **Dual VID Connector, Adjustable 1 Slot Spacing**

Adjustable direct connection fitting for supported Koolance VID coolers in series or parallel. CNT-VDA2 is for SLI or CrossFire setups that span three card slots (one in between is bypassed). Koolance VID water blocks occupy the same slot as the video card. See <a href="mailto:this page">this page</a> for more details.

G 1/4 BSPP threading, nickel-plated brass with compression fittings and gaskets. Will work with any hose diameter going in and out of the Koolance video coolers. To adjust, loosen the threaded center nut, slide apart, and re-tighten. Do not adjust sliding fittings beyond the safety line, marked "MAX".