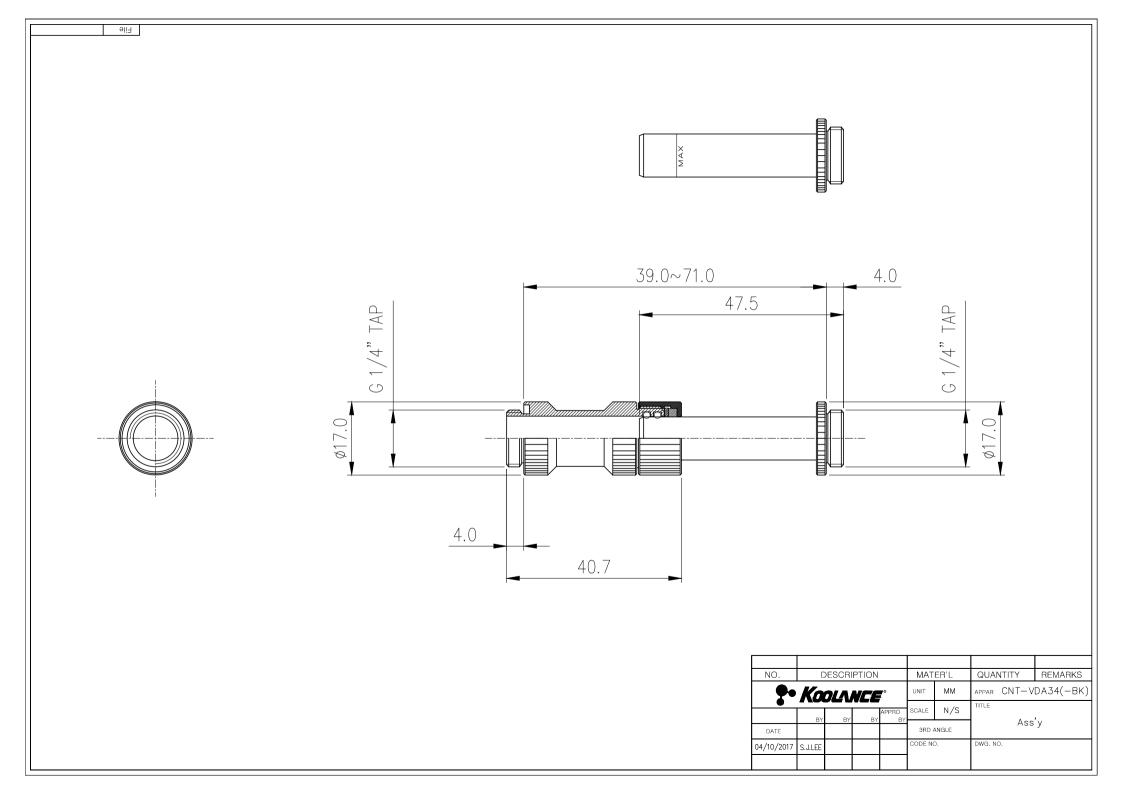

G 1/4 BSPP threading, nickel-plated brass with compression fittings and gaskets. Will work with any hose diameter going in and out of the Koolance video coolers. To adjust, loosen the threaded center nut, slide apart, and re-tighten. Do not adjust sliding fittings beyond the safety line, marked "MAX".

| General                       |                    |
|-------------------------------|--------------------|
| Weight                        | 0.11 lb (0.05 kg)  |
| Fitting Thread                | G 1/4 BSPP         |
| Max Pressure Tolerance @ 25°C | 5kgf/cm2 (71.1psi) |
| Max Temperature Tolerance     | 100°C (212°F)      |