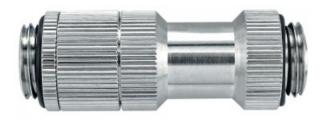

## Dual VID Connector, Adjustable 2-3 Slot Spacing

Adjustable direct connection fitting for supported Koolance VID coolers in series or parallel. CNT-VDA34 is for SLI or CrossFire setups that span four to five card slots (two to three in between are bypassed). Koolance VID water blocks occupy the same slot as the video card. See <a href="this page">this page</a> for more details.

G 1/4 BSPP threading, nickel-plated brass with compression fittings and gaskets. Will work with any hose diameter going in and out of the Koolance video coolers. To adjust, loosen the threaded center nut, slide apart, and re-tighten. Do not adjust sliding fittings beyond the safety line, marked "MAX".