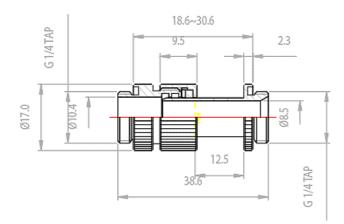

G 1/4 BSPP threading, made of brass with compression fittings and gaskets. Will work with any hose diameter going in and out of the Koolance video coolers. To adjust, loosen the threaded center nut, slide apart, and re-tighten. Do not adjust sliding fittings beyond the marked safety line.

| General                       |                    |
|-------------------------------|--------------------|
| Weight                        | 0.06 lb (0.03 kg)  |
| Fitting Thread                | G 1/4 BSPP         |
| Max Pressure Tolerance @ 25°C | 5kgf/cm2 (71.1psi) |
| Max Temperature Tolerance     | 100°C (212°F)      |