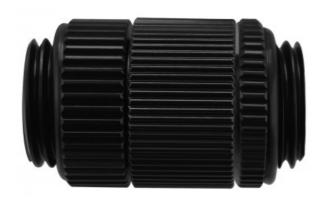

## Dual VID Connector, \*Black\* Adjustable 1 Slot Spacing

Adjustable direct connection fitting for supported Koolance VID coolers in series or parallel. CNT-VDA2-BK is for SLI or CrossFire setups that span three card slots (one in between is bypassed). Koolance VID water blocks occupy the same slot as the video card. See <u>this page</u> for more details.

G 1/4 BSPP threading, made of brass with compression fittings and gaskets. Will work with any hose diameter going in and out of the Koolance video coolers. To adjust, loosen the threaded center nut, slide apart, and re-tighten. Do not adjust sliding fittings beyond the marked safety line.