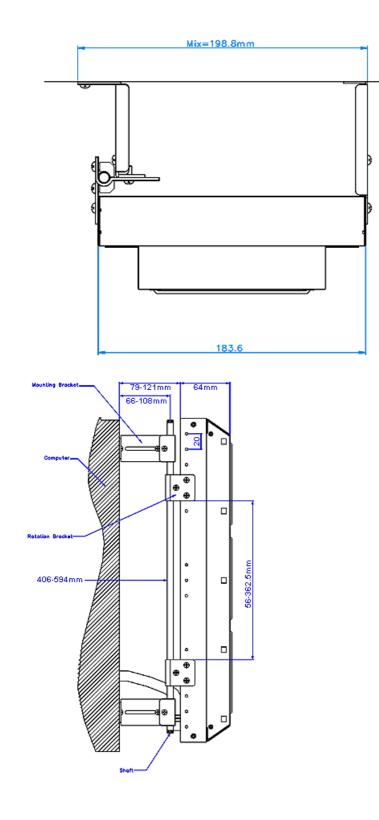

The versatility of the EHX-1050 comes from it's adjustable bracket. It is hinged for easy access to the computer. The

EHX-1050 can be mounted from 3" to 5" (7-13cm) behind the computer for cable clearance. At only 16.5" (42cm) tall, even smaller ATX chassis can accommodate it. The EHX-1050 can be mounted vertically from ground level up to 10" (25.4cm) high on taller computers, and shifted 1.25" (3.2cm) left and right to remain centered behind the chassis.