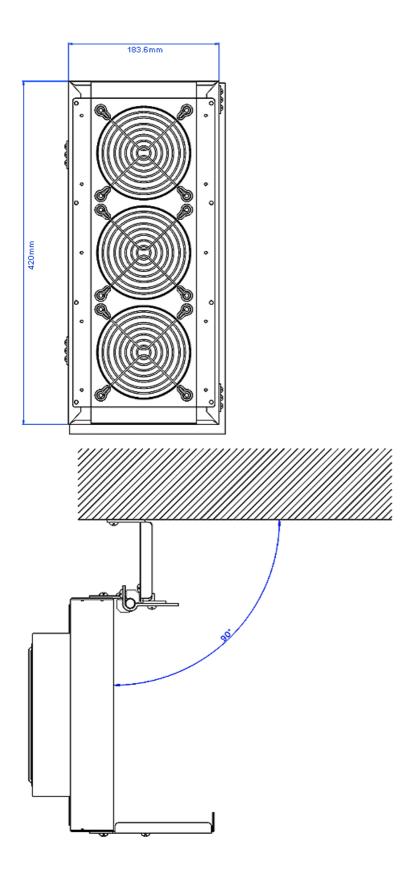

## ATX computer case not included.

Missing out on 1000W of liquid cooling because you would like to keep your case? The Koolance EHX-1050 is a triple 120mm **externally** mounted radiator, intended for use with the Koolance 5.25" bay RP-1000 reservoir and pump.

The EHX-1050 features the same dual-pass heat exchanger, brushed aluminum shroud, and fans as the Koolance PC4-1000 1kW series systems. But it also comes with a highly adjustable bracket and lightweight aluminum enclosure for external mounting behind practically any ATX computer chassis. All that is required is a side panel with at least two rear mounting screws. 10mm (3/8in) ID quick disconnect shut-off valves are included with the L-bracket.

The versatility of the EHX-1050 comes from it's adjustable bracket. It is hinged for easy access to the computer. The

EHX-1050 can be mounted from 3" to 5" (7-13cm) behind the computer for cable clearance. At only 16.5" (42cm) tall, even smaller ATX chassis can accommodate it. The EHX-1050 can be mounted vertically from ground level up to 10" (25.4cm) high on taller computers, and shifted 1.25" (3.2cm) left and right to remain centered behind the chassis.