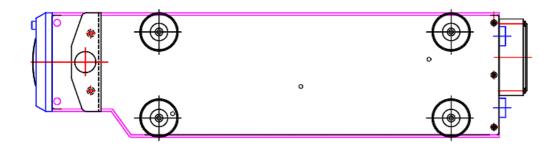

ee sensors
- Integrated switching power supply requires 110VAC or 220VAC

| General                    |                                      |
|----------------------------|--------------------------------------|
| Weight                     | 24.20 lb (10.98 kg)                  |
| Cooling Systems            |                                      |
| Display Type               | LED                                  |
| Fans                       | 2 x 220mm (81CFM), 5 x 80mm (210CFM) |
| Max Flow Rate (10-13mm ID) | PMP-450S @ 24V                       |
| Power Source               | 110/220 VAC                          |
| Radiator                   | Aluminum                             |
| Temperature Sensors        | 50K Thermistors                      |













# REAR VIEW



## **BOTTOM VIEW**