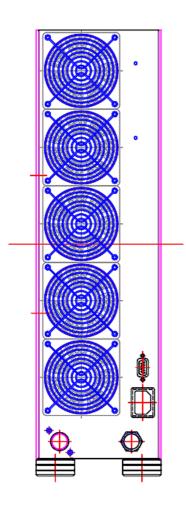

Heat sources from multiple computers can be connected to a single ERM-2K3U system if within the total dissipation rating. A large louver-fin heat exchanger stretches diagonally from front to back, cooled by two 220mm blue LED side fans, and five low-flow 80mm rear fans

| General                    |                                      |
|----------------------------|--------------------------------------|
| Weight                     | 24.20 lb (10.98 kg)                  |
| Cooling Systems            |                                      |
| Display Type               | LED                                  |
| Fans                       | 2 x 220mm (81CFM), 5 x 80mm (210CFM) |
| Max Flow Rate (10-13mm ID) | PMP-450S @ 24V                       |
| Power Source               | 110/220 VAC                          |
| Radiator                   | Aluminum                             |
| Temperature Sensors        | 50K Thermistors                      |