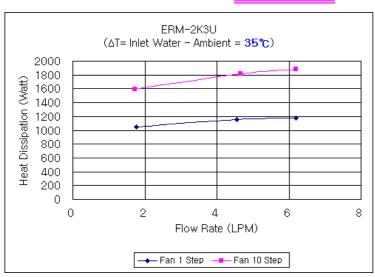

Heat sources from multiple computers can be connected to a single ERM-2K3U system if within the total dissipation rating. A large louver-fin heat exchanger stretches diagonally from front to back, cooled by two 220mm blue LED side fans, and five low-flow 80mm rear fans

#### Other features:

- · Variable pump speed via the front display
- Rear G 1/4 BSPP inlet and outlet fitting sockets
- Radiator fan speeds adjust automatically, or with 10 manual levels
- White reservoir LED lighting (can be switched on or off)
- Top coolant fill plug
- Independently-variable alarm and safety shutdown temperatures on all three sensors
- Integrated switching power supply requires 110VAC or 220VAC