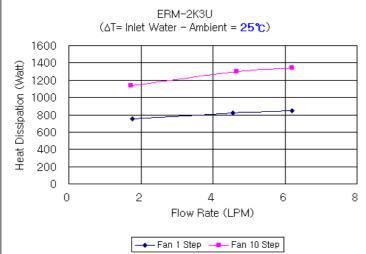

### ERM-2K3U Liquid Cooling System, Aluminum Rev1.1

The ERM-2K3U continues Koolance's "ERM" series of dedicated liquid cooling systems for special thermal applications. It can provide up to approximately 2000W of potential heat dissipation. A prominent white LED-lit reservoir displays the coolant level, combining a waterfall effect when placed upright. **ERM-2K3UCU Rev.1.1** has several new features:

Heat sources from multiple computers can be connected to a single ERM-2K3U system if within the total dissipation rating. A large louver-fin heat exchanger stretches diagonally from front to back, cooled by two 220mm blue LED side fans, and five low-flow 80mm rear fans