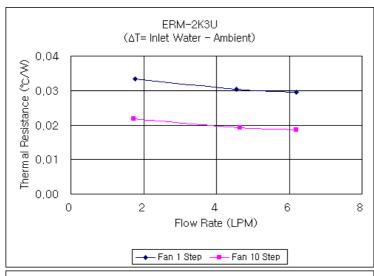

### ERM-2K3U Liquid Cooling System, Aluminum Rev1.1

The ERM-2K3U continues Koolance's "ERM" series of dedicated liquid cooling systems for special thermal applications. It can provide up to approximately 2000W of potential heat dissipation. A prominent white LED-lit reservoir displays the coolant level, combining a waterfall effect when placed upright. **ERM-2K3UCU Rev.1.1** has several new features:

Heat sources from multiple computers can be connected to a single ERM-2K3U system if within the total dissipation rating. A large louver-fin heat exchanger stretches diagonally from front to back, cooled by two 220mm blue LED side fans, and five low-flow 80mm rear fans