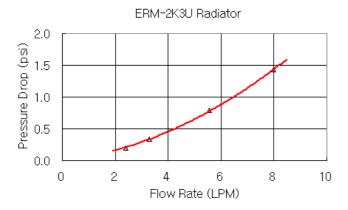

Heat sources from multiple computers can be connected to a single ERM-2K3U system if within the total dissipation rating. A large louver-fin heat exchanger stretches diagonally from front to back, cooled by two 220mm blue LED side fans, and five low-flow 80mm rear fans