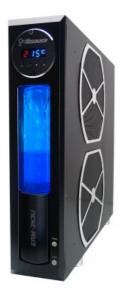

### ERM-2K3U Liquid Cooling System, Aluminum Rev1.1

The ERM-2K3U continues Koolance's "ERM" series of dedicated liquid cooling systems for special thermal applications. It can provide up to approximately 2000W of potential heat dissipation. A prominent white LED-lit reservoir displays the coolant level, combining a waterfall effect when placed upright. **ERM-2K3UCU Rev.1.1** has several new features:

Heat sources from multiple computers can be connected to a single ERM-2K3U system if within the total dissipation rating. A large louver-fin heat exchanger stretches diagonally from front to back, cooled by two 220mm blue LED side fans, and five low-flow 80mm rear fans