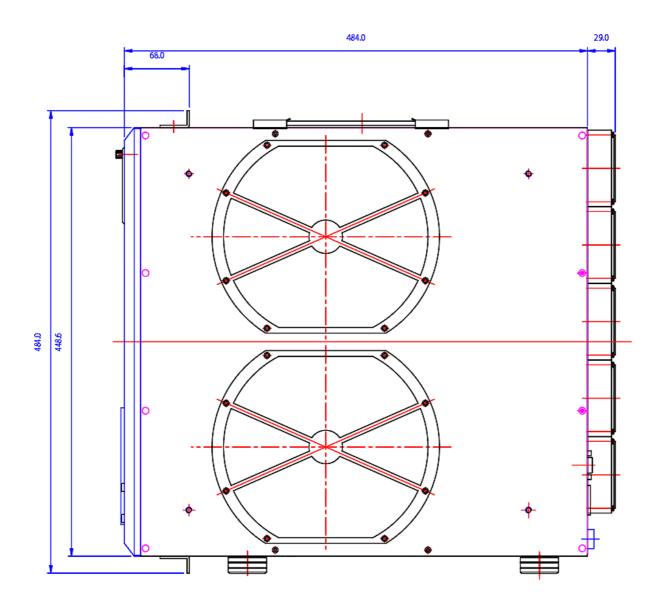

Heat sources from multiple computers can be connected to a single ERM-2K3U system if within the total dissipation rating. A large louver-fin heat exchanger stretches diagonally from front to back, cooled by two 220mm blue LED side fans, and five low-flow 80mm rear fans

The cooling system can be positioned in multiple ways. Post feet are included for vertical tower and horizontal orientations (with fans facing up or down). Alternatively, the unit fits within a 3U profile and rack mountable ears are included. The LED readout can be conveniently rotated for these positions. (NOTE: 3 bottles of coolant is recommended for the ERM-2K3U.)