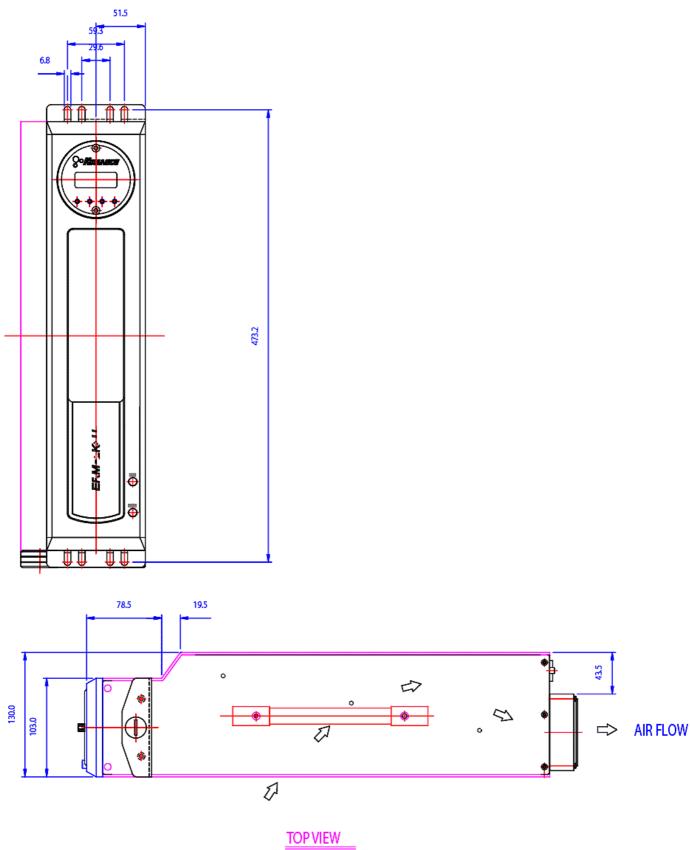

Heat sources from multiple computers can be connected to a single ERM-2K3U system if within the total dissipation rating. A large louver-fin heat exchanger stretches diagonally from front to back, cooled by two 220mm blue LED side fans, and five low-flow 80mm rear fans

The cooling system can be positioned in multiple ways. Post feet are included for vertical tower and horizontal orientations (with fans facing up or down). Alternatively, the unit fits within a 3U profile and rack mountable ears are included. The LED readout can be conveniently rotated for these positions. (NOTE: 3 bottles of coolant is recommended for the ERM-2K3U.)

| General                    |                                      |
|----------------------------|--------------------------------------|
| Weight                     | 24.20 lb (10.98 kg)                  |
| Cooling Systems            |                                      |
| Display Type               | LED                                  |
| Fans                       | 2 x 220mm (81CFM), 5 x 80mm (210CFM) |
| Max Flow Rate (10-13mm ID) | PMP-450S @ 24V                       |
| Power Source               | 110/220 VAC                          |
| Radiator                   | Aluminum                             |
| Temperature Sensors        | 50K Thermistors                      |