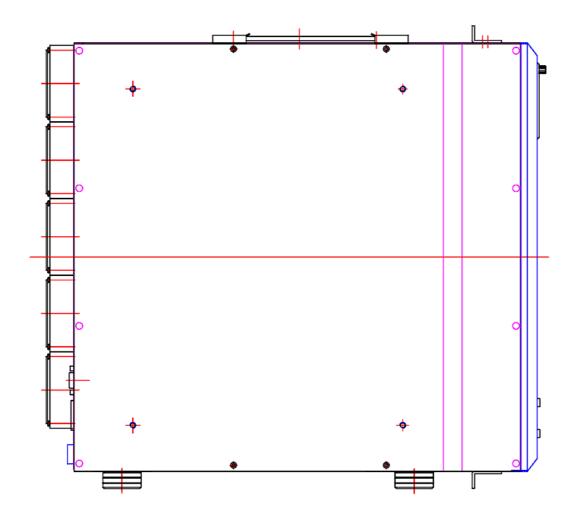

eratures on all three sensors
- Integrated switching power supply requires 110VAC or 220VAC

| General                    |                                      |
|----------------------------|--------------------------------------|
| Weight                     | 24.20 lb (10.98 kg)                  |
| Cooling Systems            |                                      |
| Display Type               | LED                                  |
| Fans                       | 2 x 220mm (81CFM), 5 x 80mm (210CFM) |
| Max Flow Rate (10-13mm ID) | PMP-450S @ 24V                       |
| Power Source               | 110/220 VAC                          |
| Radiator                   | Aluminum                             |
| Temperature Sensors        | 50K Thermistors                      |













# REAR VIEW



## **BOTTOM VIEW**