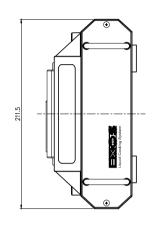

- Cooling capacity: 900W (3071BTU/hr) with 25°C liquidambient delta @ 4.5LPM
- Radiator fan speed: automatic based on temperature, or 10 manual levels
- Pump: 10 manual levels, up to 4.5LPM (1.2GPM)
- Adjust audio alarm based on 3 included temperature sensors
- Relay trigger can be configured as NO or NC and adjusted based on temperature
- Power input: 12VDC (via computer Molex plug), or 110/220VAC with separate <u>adapter</u>
- Reservoir capacity: 142mL (4.8 fl oz)
  G 1/4 BSPP threads on back for fittings

| General                          |                                                   |  |  |  |  |  |  |
|----------------------------------|---------------------------------------------------|--|--|--|--|--|--|
| Weight                           | 10.00 lb (4.54 kg)                                |  |  |  |  |  |  |
| Fitting Thread                   | G 1/4 BSPP                                        |  |  |  |  |  |  |
| Max Pressure Tolerance @ 25°C    | 1.5kgf/cm2 (21.3psi)                              |  |  |  |  |  |  |
| Max Temperature Tolerance        | 60°C (140°F)                                      |  |  |  |  |  |  |
| Noise (dBA)                      | 34-46                                             |  |  |  |  |  |  |
| Cooling Systems                  |                                                   |  |  |  |  |  |  |
| Cooling Capacity                 | 900W (3071BTU/hr) @ 25°C liquid-ambient (25°C dT) |  |  |  |  |  |  |
| Display Type                     | LED                                               |  |  |  |  |  |  |
| Max Flow Rate (10-13mm ID)       | 4.5LPM (1.2GPM)                                   |  |  |  |  |  |  |
| Max Power Consumption            | 30W                                               |  |  |  |  |  |  |
| Max Static Pressure (10-13mm ID) | 0.4kgf/cm2 (6psi)                                 |  |  |  |  |  |  |
| Power Source                     | 12 VDC (110/220 VAC with Separate Adapter)        |  |  |  |  |  |  |
| Radiator                         | Aluminum, 3 x 120mm fans                          |  |  |  |  |  |  |
| Temperature Sensors              | 10K Thermistors                                   |  |  |  |  |  |  |