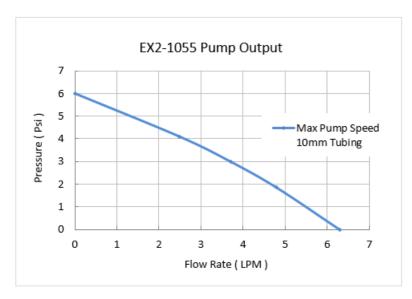

- Cooling capacity: 900W (3071BTU/hr) with 25°C liquidambient delta @ 4.5LPM
- Radiator fan speed: automatic based on temperature, or 10 manual levels
- Pump: 10 manual levels, up to 4.5LPM (1.2GPM)
- Adjust audio alarm based on 3 included temperature sensors
- Relay trigger can be configured as NO or NC and adjusted based on temperature
- Power input: 12VDC (via computer Molex plug), or 110/220VAC with separate <u>adapter</u>
- Reservoir capacity: 142mL (4.8 fl oz)
  G 1/4 BSPP threads on back for fittings

| General                          |                                                   |  |  |  |  |  |  |
|----------------------------------|---------------------------------------------------|--|--|--|--|--|--|
| Weight                           | 10.00 lb (4.54 kg)                                |  |  |  |  |  |  |
| Fitting Thread                   | G 1/4 BSPP                                        |  |  |  |  |  |  |
| Max Pressure Tolerance @ 25°C    | 1.5kgf/cm2 (21.3psi)                              |  |  |  |  |  |  |
| Max Temperature Tolerance        | 60°C (140°F)                                      |  |  |  |  |  |  |
| Noise (dBA)                      | 34-46                                             |  |  |  |  |  |  |
| Cooling Systems                  |                                                   |  |  |  |  |  |  |
| Cooling Capacity                 | 900W (3071BTU/hr) @ 25°C liquid-ambient (25°C dT) |  |  |  |  |  |  |
| Display Type                     | LED                                               |  |  |  |  |  |  |
| Max Flow Rate (10-13mm ID)       | 4.5LPM (1.2GPM)                                   |  |  |  |  |  |  |
| Max Power Consumption            | 30W                                               |  |  |  |  |  |  |
| Max Static Pressure (10-13mm ID) | 0.4kgf/cm2 (6psi)                                 |  |  |  |  |  |  |
| Power Source                     | 12 VDC (110/220 VAC with Separate Adapter)        |  |  |  |  |  |  |
| Radiator                         | Aluminum, 3 x 120mm fans                          |  |  |  |  |  |  |
| Temperature Sensors              | 10K Thermistors                                   |  |  |  |  |  |  |