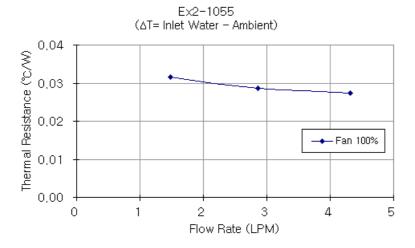

- Cooling capacity: 900W (3071BTU/hr) with 25°C liquidambient delta @ 4.5LPM
- Radiator fan speed: automatic based on temperature, or 10 manual levels
- Pump: 10 manual levels, up to 4.5LPM (1.2GPM)
- Adjust audio alarm based on 3 included temperature sensors
- Relay trigger can be configured as NO or NC and adjusted based on temperature
- Power input: 12VDC (via computer Molex plug), or 110/220VAC with separate <u>adapter</u>
- Reservoir capacity: 142mL (4.8 fl oz)
  G 1/4 BSPP threads on back for fittings

| General                          |                                                   |  |  |  |  |  |  |
|----------------------------------|---------------------------------------------------|--|--|--|--|--|--|
| Weight                           | 10.00 lb (4.54 kg)                                |  |  |  |  |  |  |
| Fitting Thread                   | G 1/4 BSPP                                        |  |  |  |  |  |  |
| Max Pressure Tolerance @ 25°C    | 1.5kgf/cm2 (21.3psi)                              |  |  |  |  |  |  |
| Max Temperature Tolerance        | 60°C (140°F)                                      |  |  |  |  |  |  |
| Noise (dBA)                      | 34-46                                             |  |  |  |  |  |  |
| Cooling Systems                  |                                                   |  |  |  |  |  |  |
| Cooling Capacity                 | 900W (3071BTU/hr) @ 25°C liquid-ambient (25°C dT) |  |  |  |  |  |  |
| Display Type                     | LED                                               |  |  |  |  |  |  |
| Max Flow Rate (10-13mm ID)       | 4.5LPM (1.2GPM)                                   |  |  |  |  |  |  |
| Max Power Consumption            | 30W                                               |  |  |  |  |  |  |
| Max Static Pressure (10-13mm ID) | 0.4kgf/cm2 (6psi)                                 |  |  |  |  |  |  |
| Power Source                     | 12 VDC (110/220 VAC with Separate Adapter)        |  |  |  |  |  |  |
| Radiator                         | Aluminum, 3 x 120mm fans                          |  |  |  |  |  |  |
| Temperature Sensors              | 10K Thermistors                                   |  |  |  |  |  |  |