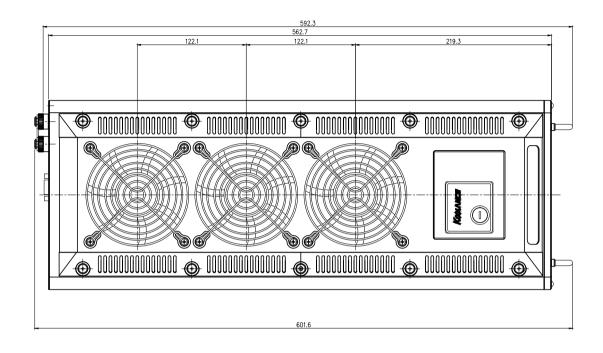

## EX2-1055 Computer Liquid Cooling System, Rev1.5

EX2-1055 is an ambient liquid cooling system designed with features for computer cooling. This model contains a triple x 120mm fan aluminum radiator, providing roughly 900W of cooling with a 25°C ambient delta. Just add tubing, fittings, coolant, and connect to your cold plate(s).

- Cooling capacity: 900W (3071BTU/hr) with 25°C liquidambient delta @ 4.5LPM
- Radiator fan speed: automatic based on temperature, or 10 manual levels
- Pump: 10 manual levels, up to 4.5LPM (1.2GPM)
- Adjust audio alarm based on 3 included temperature sensors
- Relay trigger can be configured as NO or NC and adjusted based on temperature
- Power input: 12VDC (via computer Molex plug), or 110/220VAC with separate <u>adapter</u>
- Reservoir capacity: 142mL (4.8 fl oz)
  G 1/4 BSPP threads on back for fittings

| General                          |                                                   |  |  |  |  |  |  |
|----------------------------------|---------------------------------------------------|--|--|--|--|--|--|
| Weight                           | 10.00 lb (4.54 kg)                                |  |  |  |  |  |  |
| Fitting Thread                   | G 1/4 BSPP                                        |  |  |  |  |  |  |
| Max Pressure Tolerance @ 25°C    | 1.5kgf/cm2 (21.3psi)                              |  |  |  |  |  |  |
| Max Temperature Tolerance        | 60°C (140°F)                                      |  |  |  |  |  |  |
| Noise (dBA)                      | 34-46                                             |  |  |  |  |  |  |
| Cooling Systems                  |                                                   |  |  |  |  |  |  |
| Cooling Capacity                 | 900W (3071BTU/hr) @ 25°C liquid-ambient (25°C dT) |  |  |  |  |  |  |
| Display Type                     | LED                                               |  |  |  |  |  |  |
| Max Flow Rate (10-13mm ID)       | 4.5LPM (1.2GPM)                                   |  |  |  |  |  |  |
| Max Power Consumption            | 30W                                               |  |  |  |  |  |  |
| Max Static Pressure (10-13mm ID) | 0.4kgf/cm2 (6psi)                                 |  |  |  |  |  |  |
| Power Source                     | 12 VDC (110/220 VAC with Separate Adapter)        |  |  |  |  |  |  |
| Radiator                         | Aluminum, 3 x 120mm fans                          |  |  |  |  |  |  |
| Temperature Sensors              | 10K Thermistors                                   |  |  |  |  |  |  |