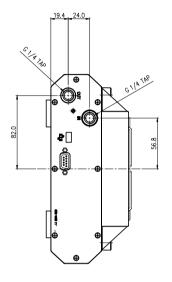

- Cooling capacity: 900W (3071BTU/hr) with 25°C liquidambient delta @ 4.5LPM
- Radiator fan speed: automatic based on temperature, or 10 manual levels
- Pump: 10 manual levels, up to 4.5LPM (1.2GPM)
- Adjust audio alarm based on 3 included temperature sensors
- Relay trigger can be configured as NO or NC and adjusted based on temperature
- Power input: 12VDC (via computer Molex plug), or 110/220VAC with separate <u>adapter</u>
- Reservoir capacity: 142mL (4.8 fl oz)
  G 1/4 BSPP threads on back for fittings

| General                          |                                                   |  |  |  |  |  |  |
|----------------------------------|---------------------------------------------------|--|--|--|--|--|--|
| Weight                           | 10.00 lb (4.54 kg)                                |  |  |  |  |  |  |
| Fitting Thread                   | G 1/4 BSPP                                        |  |  |  |  |  |  |
| Max Pressure Tolerance @ 25°C    | 1.5kgf/cm2 (21.3psi)                              |  |  |  |  |  |  |
| Max Temperature Tolerance        | 60°C (140°F)                                      |  |  |  |  |  |  |
| Noise (dBA)                      | 34-46                                             |  |  |  |  |  |  |
| Cooling Systems                  |                                                   |  |  |  |  |  |  |
| Cooling Capacity                 | 900W (3071BTU/hr) @ 25°C liquid-ambient (25°C dT) |  |  |  |  |  |  |
| Display Type                     | LED                                               |  |  |  |  |  |  |
| Max Flow Rate (10-13mm ID)       | 4.5LPM (1.2GPM)                                   |  |  |  |  |  |  |
| Max Power Consumption            | 30W                                               |  |  |  |  |  |  |
| Max Static Pressure (10-13mm ID) | 0.4kgf/cm2 (6psi)                                 |  |  |  |  |  |  |
| Power Source                     | 12 VDC (110/220 VAC with Separate Adapter)        |  |  |  |  |  |  |
| Radiator                         | Aluminum, 3 x 120mm fans                          |  |  |  |  |  |  |
| Temperature Sensors              | 10K Thermistors                                   |  |  |  |  |  |  |