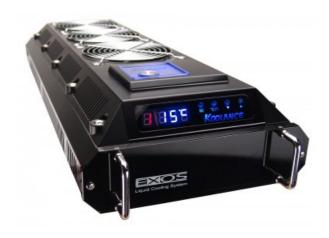

## EX2-1055 Computer Liquid Cooling System, Rev1.5

EX2-1055 is an ambient liquid cooling system designed with features for computer cooling. This model contains a triple x 120mm fan aluminum radiator, providing roughly 900W of cooling with a 25°C ambient delta. Just add tubing, fittings, coolant, and connect to your cold plate(s).

- Cooling capacity: 900W (3071BTU/hr) with 25°C liquidambient delta @ 4.5LPM
- Radiator fan speed: automatic based on temperature, or 10 manual levels
- Pump: 10 manual levels, up to 4.5LPM (1.2GPM)
- Adjust audio alarm based on 3 included temperature sensors
- Relay trigger can be configured as NO or NC and adjusted based on temperature
- Power input: 12VDC (via computer Molex plug), or 110/220VAC with separate <u>adapter</u>
- Reservoir capacity: 142mL (4.8 fl oz)
  G 1/4 BSPP threads on back for fittings