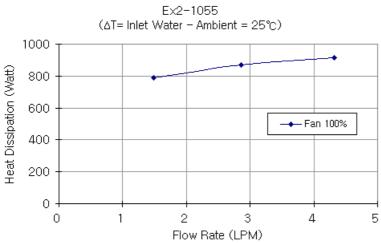

## EX2-1055 Computer Liquid Cooling System, Rev1.5

EX2-1055 is an ambient liquid cooling system designed with features for computer cooling. This model contains a triple x 120mm fan aluminum radiator, providing roughly 900W of cooling with a 25°C ambient delta. Just add tubing, fittings, coolant, and connect to your cold plate(s).

- Cooling capacity: 900W (3071BTU/hr) with 25°C liquidambient delta @ 4.5LPM
- Radiator fan speed: automatic based on temperature, or 10 manual levels
- Pump: 10 manual levels, up to 4.5LPM (1.2GPM)
- Adjust audio alarm based on 3 included temperature sensors
- Relay trigger can be configured as NO or NC and adjusted based on temperature
- Power input: 12VDC (via computer Molex plug), or 110/220VAC with separate <u>adapter</u>
- Reservoir capacity: 142mL (4.8 fl oz)
  G 1/4 BSPP threads on back for fittings

| General                          |                                                   |  |  |  |  |  |  |
|----------------------------------|---------------------------------------------------|--|--|--|--|--|--|
| Weight                           | 10.00 lb (4.54 kg)                                |  |  |  |  |  |  |
| Fitting Thread                   | G 1/4 BSPP                                        |  |  |  |  |  |  |
| Max Pressure Tolerance @ 25°C    | 1.5kgf/cm2 (21.3psi)                              |  |  |  |  |  |  |
| Max Temperature Tolerance        | 60°C (140°F)                                      |  |  |  |  |  |  |
| Noise (dBA)                      | 34-46                                             |  |  |  |  |  |  |
| Cooling Systems                  |                                                   |  |  |  |  |  |  |
| Cooling Capacity                 | 900W (3071BTU/hr) @ 25°C liquid-ambient (25°C dT) |  |  |  |  |  |  |
| Display Type                     | LED                                               |  |  |  |  |  |  |
| Max Flow Rate (10-13mm ID)       | 4.5LPM (1.2GPM)                                   |  |  |  |  |  |  |
| Max Power Consumption            | 30W                                               |  |  |  |  |  |  |
| Max Static Pressure (10-13mm ID) | 0.4kgf/cm2 (6psi)                                 |  |  |  |  |  |  |
| Power Source                     | 12 VDC (110/220 VAC with Separate Adapter)        |  |  |  |  |  |  |
| Radiator                         | Aluminum, 3 x 120mm fans                          |  |  |  |  |  |  |
| Temperature Sensors              | 10K Thermistors                                   |  |  |  |  |  |  |