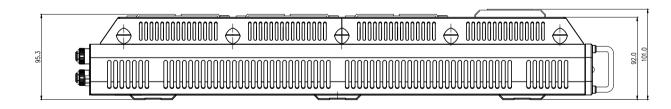

| NO.      | DISCRIPTION |    |    |             | MATER'L  |       | QUANTITY      | REMARKS |      |
|----------|-------------|----|----|-------------|----------|-------|---------------|---------|------|
| KOOLAHEE |             |    |    |             | UNIT     | MM    | ITEM EX2-1055 |         |      |
|          |             |    |    |             | SCALE    | N/S   | TITLE         |         |      |
|          | BY          | BY | BY | APPRO<br>BY | JOALL    | 11/3  | Ass'y         |         |      |
| DATE     |             |    |    |             | 3RD /    | ANGLE |               |         |      |
|          | S.J.LE      |    |    |             | CODE NO. |       | DWG. NO.      |         | PAGE |
|          |             |    |    |             |          |       |               |         |      |