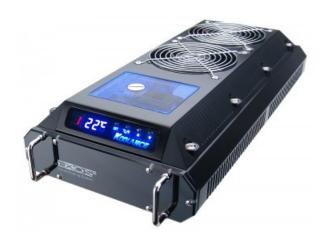

## Exos-2 Liquid Cooling System, Black [10mm, 3/8in]

Derived from Koolance's internationally renowned *Exos* line, the Exos-2 brings all new features and performance to the "chassis independent" cooling realm.

The Exos-2 is available in black or silver aluminum, both integrating a 700W cooling system. Dual 120mm radiator fans, 3/8in (10mm) tubing, reservoir LED lighting, and vastly improved display functionality are now available in an external unit! Like previous Exos, the system will connect with any PC through a standard rear card slot.

- External compression fittings for a tool-less hose setup
- Radiator fan speeds adjust automatically, or with 10 manual levels
- Blue reservoir LED lighting
- Top coolant fill plug
- · Variable safety shutdown temperature
- Adapted power connection does not require an AC power outlet
- Optional attachment strap for systems "on the go"