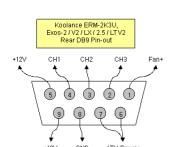

## EX2-750BK-V2 (Exos-2 V2) Liquid Cooling System, Black

The Exos-2 returns with significantly improved flow rate and control features. "V2" adds a 7L/min (1.85 gal/min), 2.6m (8.5ft) head pump, pump speed control, and rear G 1/4in fitting sockets.