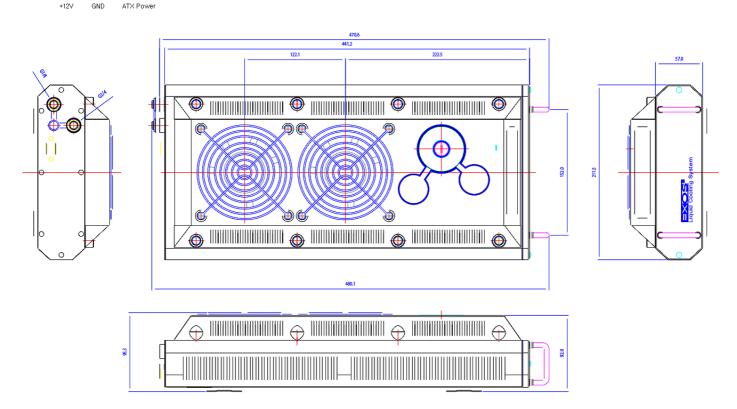

The Exos-2 is available in black or silver aluminum, both integrating a 700W cooling system with a dual 120mm fan radiator. Like previous Exos, the system will connect with any PC through a standard rear card slot.

| General                    |                    |
|----------------------------|--------------------|
| Weight                     | 13.15 lb (5.96 kg) |
| Cooling Systems            |                    |
| Display Type               | LED                |
| Max Flow Rate (10-13mm ID) | PMP-300 @ 12V      |
| Power Source               | 12 VDC             |
| Radiator                   | Aluminum           |
| Temperature Sensors        | 50K Thermistors    |