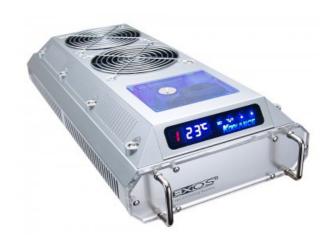

## EX2-750SL (Exos-2) Liquid Cooling System, Silver [10mm, 3/8in]

Derived from Koolance's internationally renowned *Exos* line, the Exos-2 brings all new features and performance to the "chassis independent" cooling realm.

The Exos-2 is available in black or silver aluminum, both integrating a 700W cooling system. Dual 120mm radiator fans, 3/8in (10mm) tubing, reservoir LED lighting, and vastly improved display functionality are now available in an external unit! Like previous Exos, the system will connect with any PC through a standard rear card slot.

- External compression fittings for a tool-less hose setup
- Radiator fan speeds adjust automatically, or with 10 manual levels
- Blue reservoir LED lighting
- Top coolant fill plug
- · Variable safety shutdown temperature
- · Adapted power connection does not require an AC power outlet
- Optional attachment strap for systems "on the go"