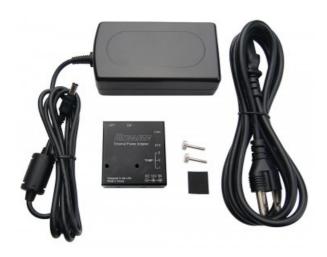

## AC Power Adapter for EXT/EX2 Systems

Power converter with adapter to operate Koolance 12V DC cooling systems from a wall plug. This kit includes an AC wall converter (input 100-240VAC 50/60Hz, output 5.0A 12VDC), U.S. power cable, adapter box, mounting screws and pads. The adapter box has an on/off power switch and provides all connections normally found on Koolance slot interface adapters (3 temperature sensors, 2 fan headers, 1 ATX shutdown lead). It is designed to attach directly to the cooling system's rear DB9 plug. Made of lightweight aluminum, 2.2" x 2.2" x 0.8" (5.5cm x 5.7cm x 2cm).