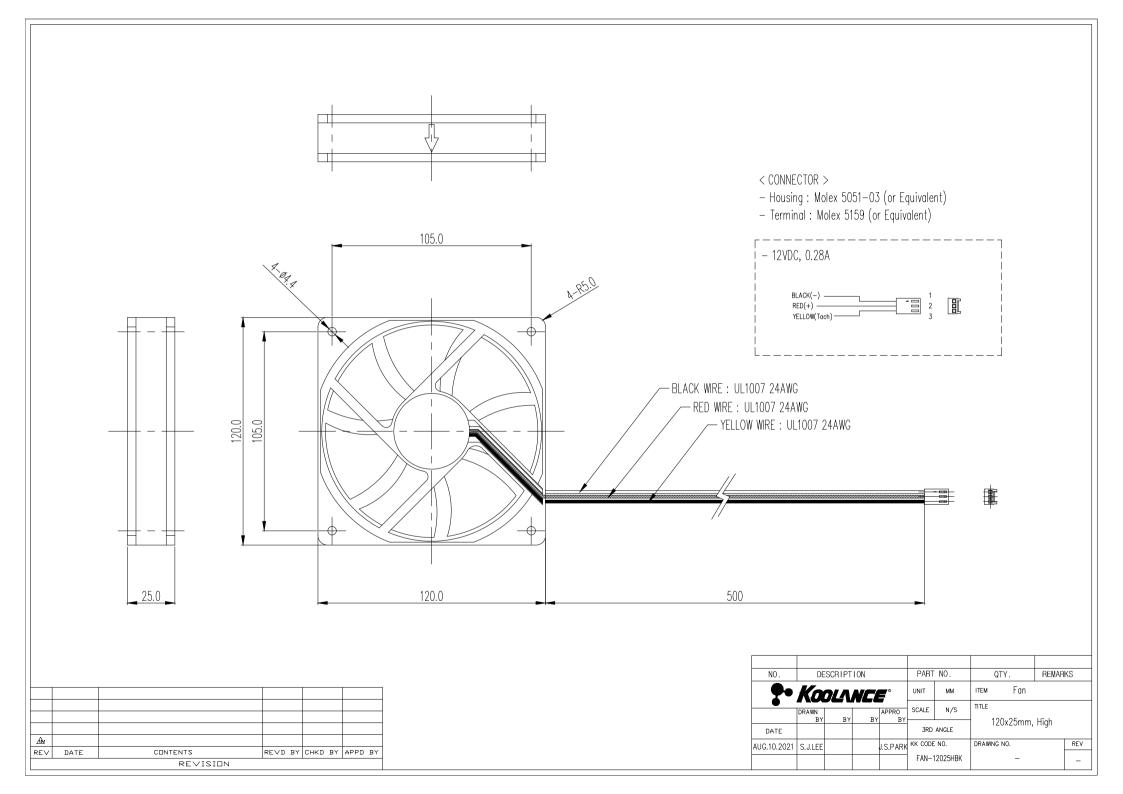

## **Specifications Sheet**

Generated: 2024-04-10

Fan, 120x25mm, 108CFM

Koolance high quality, dual ball-bearing fan.

• Dimensions: 120x120x25mm

• Type: Dual Ball-Bearing

• Connector: 3-pin (3-wire with tachometer)

• Rated Voltage: 12VDC

• Current: 0.28A

Speed: 2600RPM (max)
Static Pressure: 5.4mm-H2O
Airflow: 107.6CFM (max)
Noise: 32.80dBA (max)

• 50k hours MTBF

| General                  |                   |
|--------------------------|-------------------|
| Weight                   | 0.40 lb (0.18 kg) |
| Noise (dBA)              | 32.8              |
| Fans                     |                   |
| Airflow (CFM)            | 107.6             |
| Current (A)              | 0.28              |
| Size (mm)                | 120 x 120 x 25    |
| Speed (RPM)              | 2600              |
| Static Pressure (mm-H2O) | 5.4               |
| Tachometer               | yes               |
| Туре                     | Dual Ball Bearing |
| Voltage                  | 12 VDC            |

FAN-12025HBK