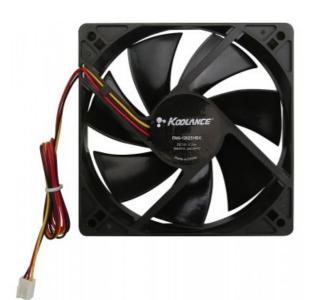

## **Specifications Sheet**

Generated: 2024-04-10

Fan, 120x25mm, 108CFM

Koolance high quality, dual ball-bearing fan.

• Dimensions: 120x120x25mm

• Type: Dual Ball-Bearing

• Connector: 3-pin (3-wire with tachometer)

• Rated Voltage: 12VDC

• Current: 0.28A

Speed: 2600RPM (max)
Static Pressure: 5.4mm-H2O
Airflow: 107.6CFM (max)
Noise: 32.80dBA (max)

• 50k hours MTBF

| General                  |                   |
|--------------------------|-------------------|
| Weight                   | 0.40 lb (0.18 kg) |
| Noise (dBA)              | 32.8              |
| Fans                     |                   |
| Airflow (CFM)            | 107.6             |
| Current (A)              | 0.28              |
| Size (mm)                | 120 x 120 x 25    |
| Speed (RPM)              | 2600              |
| Static Pressure (mm-H2O) | 5.4               |
| Tachometer               | yes               |
| Туре                     | Dual Ball Bearing |
| Voltage                  | 12 VDC            |