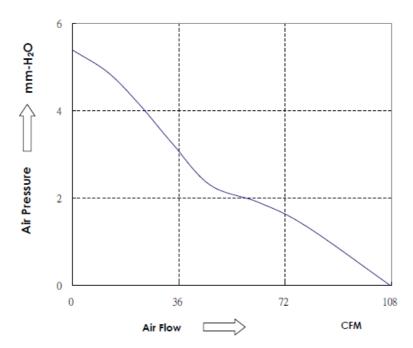

• Rated Voltage: 12VDC

• Current: 0.28A

Speed: 2600RPM (max)
Static Pressure: 5.4mm-H2O
Airflow: 107.6CFM (max)
Noise: 32.80dBA (max)

• 50k hours MTBF

| General                  |                   |
|--------------------------|-------------------|
| Weight                   | 0.40 lb (0.18 kg) |
| Noise (dBA)              | 32.8              |
| Fans                     |                   |
| Airflow (CFM)            | 107.6             |
| Current (A)              | 0.28              |
| Size (mm)                | 120 x 120 x 25    |
| Speed (RPM)              | 2600              |
| Static Pressure (mm-H2O) | 5.4               |
| Tachometer               | yes               |
| Туре                     | Dual Ball Bearing |
| Voltage                  | 12 VDC            |