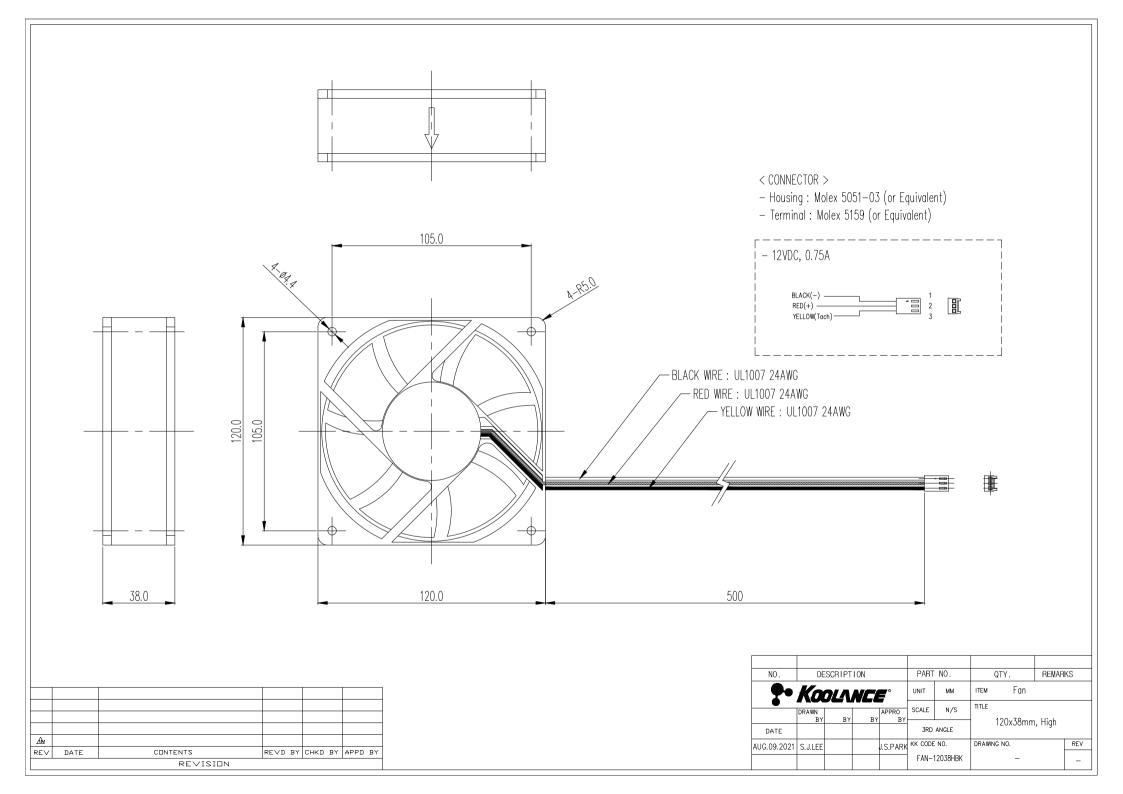

## **Specifications Sheet**

Generated: 2024-04-17

Fan, 120x38mm, 116CFM

• Dimensions: 120x120x38mm

• Type: Dual Ball-Bearing

• Connector: 3-pin (3-wire with tachometer)

• Rated Voltage: 12VDC

• Current: 0.75A

Speed: 2600RPM (max)
Static Pressure: 6.3mm-H2O
Airflow: 116.1CFM (max)
Noise: 39.00dBA (max)

• 50k hours MTBF

| General                  |                   |
|--------------------------|-------------------|
| Weight                   | 0.70 lb (0.32 kg) |
| Noise (dBA)              | 39.00             |
| Fans                     |                   |
| Airflow (CFM)            | 116.1             |
| Current (A)              | 0.75              |
| Size (mm)                | 120 x 120 x 38    |
| Speed (RPM)              | 2600              |
| Static Pressure (mm-H2O) | 6.3               |
| Tachometer               | yes               |
| Туре                     | Dual Ball Bearing |
| Voltage                  | 12 VDC            |