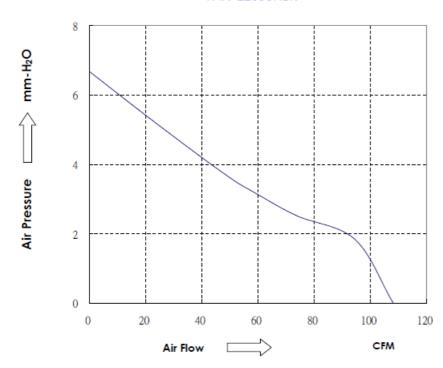

Speed: 2600RPM (max)
Static Pressure: 6.3mm-H2O
Airflow: 116.1CFM (max)
Noise: 39.00dBA (max)

• 50k hours MTBF

| General                  |                   |
|--------------------------|-------------------|
| Weight                   | 0.70 lb (0.32 kg) |
| Noise (dBA)              | 39.00             |
| Fans                     |                   |
| Airflow (CFM)            | 116.1             |
| Current (A)              | 0.75              |
| Size (mm)                | 120 x 120 x 38    |
| Speed (RPM)              | 2600              |
| Static Pressure (mm-H2O) | 6.3               |
| Tachometer               | yes               |
| Туре                     | Dual Ball Bearing |
| Voltage                  | 12 VDC            |