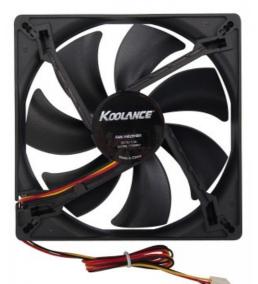

## P/N: FAN-14025HBK

Fan, 140x25mm, 91CFM

Koolance high quality, dual ball-bearing fan.

• Dimensions: 140x140x25mm

• Type: Dual Ball-Bearing

• Connector:3-pin (3-wire with tachometer)

• Rated Voltage: 12VDC

• Current: 0.20A

Speed: 1700RPM (max)
Static Pressure: 1.9mm-H2O
Airflow: 91.2CFM (max)
Noise: 36.3dBA (max)
50k hours MTBF

| General                  |                   |
|--------------------------|-------------------|
| Weight                   | 0.40 lb (0.18 kg) |
| Noise (dBA)              | 36.3              |
| Fans                     |                   |
| Airflow (CFM)            | 91.2              |
| Current (A)              | 0.20              |
| Size (mm)                | 140 x 140 x 25    |
| Speed (RPM)              | 1700              |
| Static Pressure (mm-H2O) | 1.9               |
| Tachometer               | yes               |
| Туре                     | Dual Ball Bearing |
| Voltage                  | 12 VDC            |