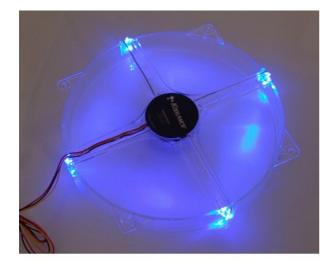

## P/N: FAN-22030HLED

## Fan, 220x30mm, 40.5CFM, Blue LED

Koolance high quality, dual ball-bearing fan with blue LEDs.

- Dimensions: 220x220x30mm
- Type: Dual Ball-Bearing
- Connector: 3-pin (3-wire with tachometer)
- Rated Voltage: 12VDC
- Current: 0.34A
- Speed: 800RPM (max)
- Static Pressure: 0.86mm-H2O
- Airflow: 40.5CFM (max)
- Noise: 34.7dBA (max)
- 50k hours MTBF