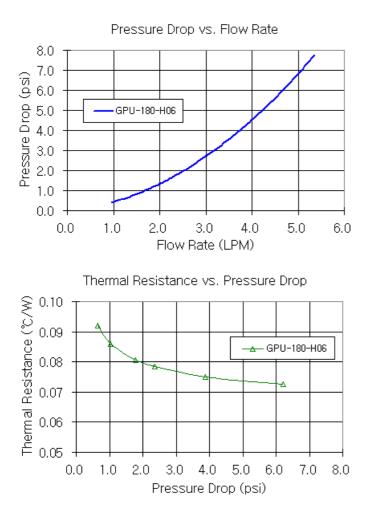

atented design, the GPU-180-H06 is Koolance's lowest-profile chipset cooler. It is created from high density solid copper and plated in gold.

Created from high density solid copper and plated in gold, the GPU-180 includes a sliding mounting bracket to fit all types of chipset mounting holes (video or motherboard).Two sizes of bracket tabs are included, plus mounting hooks for Intel chipsets and 8 aluminum self-adhesive video memory heat sinks.

| General             |                                                    |
|---------------------|----------------------------------------------------|
| Weight              | 0.40 lb (0.18 kg)                                  |
| Wetted<br>Materials | Gold-Plated Copper, Engineering Resin,<br>Silicone |



## Thermal Resistance vs. Flow Rate