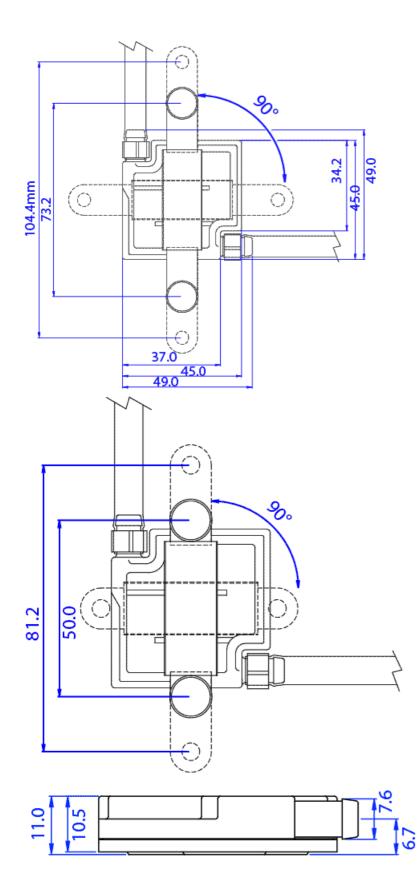

Created from high density solid copper and plated in gold, the GPU-180 includes a sliding mounting bracket to fit all types of chipset mounting holes (video or motherboard).Two sizes of bracket tabs are included, plus mounting hooks for Intel chipsets and 8 aluminum self-adhesive video memory heat sinks.