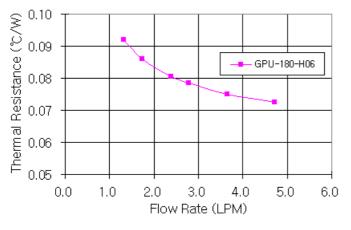

D]





Featuring a very efficient 200W patented design, the GPU-180-H06 is Koolance's lowest-profile chipset cooler. It is created from high density solid copper and plated in gold.

Created from high density solid copper and plated in gold, the GPU-180 includes a sliding mounting bracket to fit all types of chipset mounting holes (video or motherboard).Two sizes of bracket tabs are included, plus mounting hooks for Intel chipsets and 8 aluminum self-adhesive video memory heat sinks.

| General             |                                                    |
|---------------------|----------------------------------------------------|
| Weight              | 0.40 lb (0.18 kg)                                  |
| Wetted<br>Materials | Gold-Plated Copper, Engineering Resin,<br>Silicone |



## Thermal Resistance vs. Flow Rate