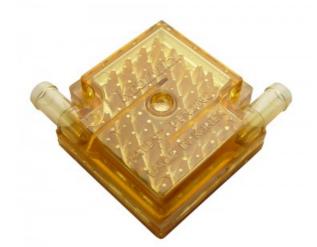

## GPU-180-H06 Water Block (Video/Motherboard Chipset) [06mm, 1/4in ID]

Featuring a very efficient 200W patented design, the GPU-180-H06 is Koolance's lowest-profile chipset cooler. It is created from high density solid copper and plated in gold.

Created from high density solid copper and plated in gold, the GPU-180 includes a sliding mounting bracket to fit all types of chipset mounting holes (video or motherboard).Two sizes of bracket tabs are included, plus mounting hooks for Intel chipsets and 8 aluminum self-adhesive video memory heat sinks.