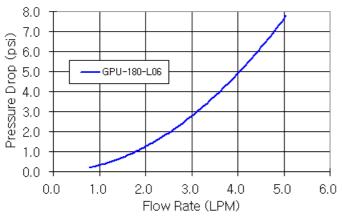

6mm, 1/4in ID]



Featuring a very efficient 200W patented design, the GPU-180-L06 has 360-degree rotational fittings to achieve a variety of mounting directions on video card or motherboard chipsets.

Created from high density solid copper and plated in gold, the GPU-180 includes a sliding mounting bracket to fit all types of chipset mounting holes. Two sizes of bracket tabs are included, plus mounting hooks for Intel chipsets and 8 aluminum self-adhesive video memory heat sinks.

| General             |                                                    |
|---------------------|----------------------------------------------------|
| Weight              | 0.40 lb (0.18 kg)                                  |
| Wetted<br>Materials | Gold-Plated Copper, Engineering Resin,<br>Silicone |







Thermal Resistance vs. Flow Rate