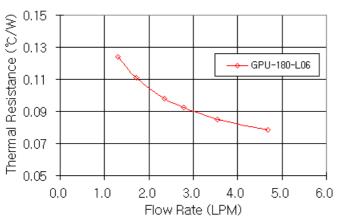

) [06mm, 1/4in ID]



Featuring a very efficient 200W patented design, the GPU-180-L06 has 360-degree rotational fittings to achieve a variety of mounting directions on video card or motherboard chipsets.

Created from high density solid copper and plated in gold, the GPU-180 includes a sliding mounting bracket to fit all types of chipset mounting holes. Two sizes of bracket tabs are included, plus mounting hooks for Intel chipsets and 8 aluminum self-adhesive video memory heat sinks.

| General             |                                                    |
|---------------------|----------------------------------------------------|
| Weight              | 0.40 lb (0.18 kg)                                  |
| Wetted<br>Materials | Gold-Plated Copper, Engineering Resin,<br>Silicone |







Thermal Resistance vs. Flow Rate