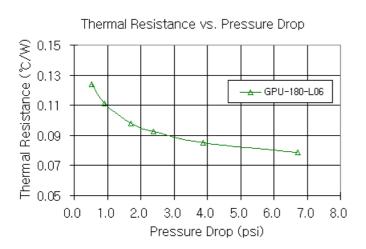

fficient 200W patented design, the GPU-180-L06 has 360-degree rotational fittings to achieve a variety of mounting directions on video card or motherboard chipsets.

Created from high density solid copper and plated in gold, the GPU-180 includes a sliding mounting bracket to fit all types of chipset mounting holes. Two sizes of bracket tabs are included, plus mounting hooks for Intel chipsets and 8 aluminum self-adhesive video memory heat sinks.

| General             |                                                    |
|---------------------|----------------------------------------------------|
| Weight              | 0.40 lb (0.18 kg)                                  |
| Wetted<br>Materials | Gold-Plated Copper, Engineering Resin,<br>Silicone |







Thermal Resistance vs. Flow Rate