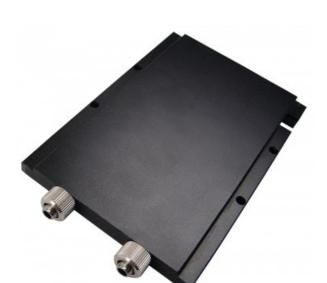

## HD-40-H06 Water Block (Hard Drive) [06mm, 1/4in]

Made of anodized aluminum, the hard drive liquid cooler captures heat from the spindle motor and printed circuit boards of IDE, SCSI, and SATA drives. A unique thermal gap filler keeps a flush contact with the device.

NOTE: The HD-40-H06 cooler is 6.3" (16cm) in length, and will generally not fit in side-mounted hard drive bays (perpendicular to the motherboard). For better compatibility with these chassis styles, the HD-40-L06 is recommended. The HD-40-H06 will work with Koolance PC2-601, PC2-650, and PC2-901 products, and can also utilize the Second Hard Drive Kit in these systems.