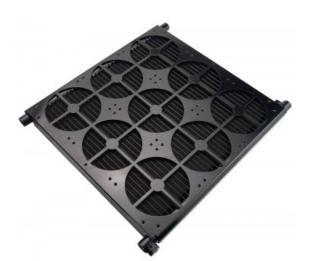

## Radiator, 9x120mm 20-FPI Copper

HX-CU1080 is the copper core and brass heat exchanger used in the Koolance ERM-3K3UC cooling system, designed for 9 x 120mm fans. This version is enclosed in a steel frame with identical M4 threaded holes on both sides for mounting and fans. G 1/4in BSPP inlet and outlet, 388x437x34mm, 3.2kg (7lbs). Enough BLT-HX025 hardware is included to mount all nine fans. NOTE: Hose barbs are recommended for this product to avoid conflict from one of the fitting sockets. 2 x 700mL bottles of coolant is recommended for this system.