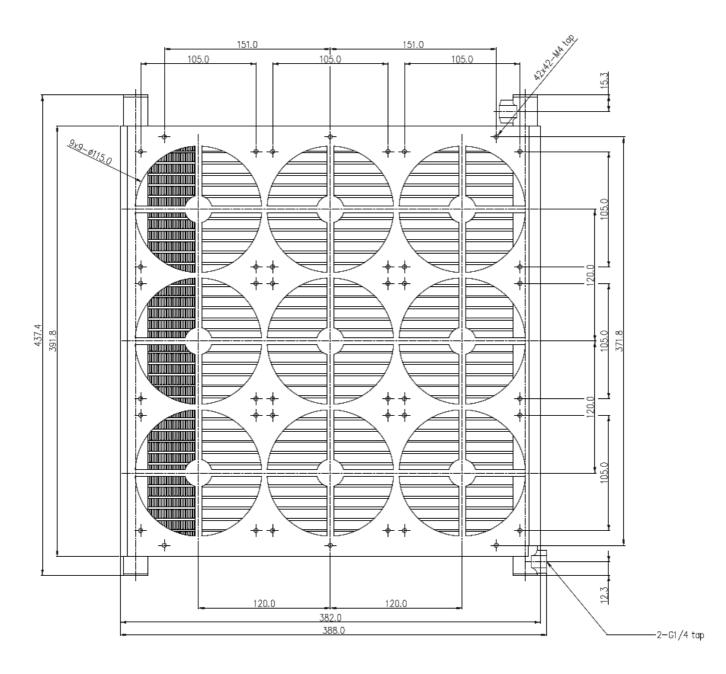

## Radiator, 9x120mm 20-FPI Copper

HX-CU1080 is the copper core and brass heat exchanger used in the Koolance ERM-3K3UC cooling system, designed for 9 x 120mm fans. This version is enclosed in a steel frame with identical M4 threaded holes on both sides for mounting and fans. G 1/4in BSPP inlet and outlet, 388x437x34mm, 3.2kg (7lbs). Enough BLT-HX025 hardware is included to mount all nine fans. NOTE: Hose barbs are recommended for this product to avoid conflict from one of the fitting sockets. 2 x 700mL bottles of coolant is recommended for this system.

| General             |                   |
|---------------------|-------------------|
| Weight              | 7.00 lb (3.18 kg) |
| Wetted Materials    | Brass/Copper      |
| Radiators           |                   |
| Fan Capacity        | 9 x 120mm         |
| Fins Per Inch (FPI) | 20                |