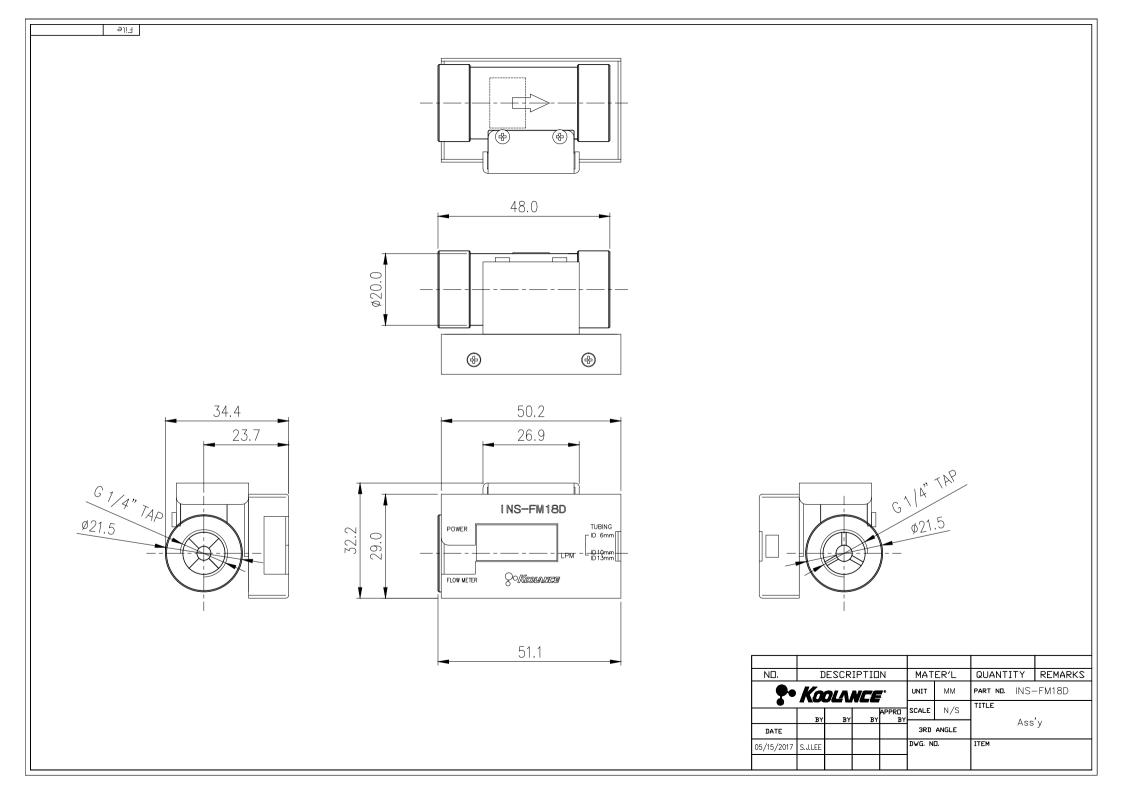

## **INS-FM18D Coolant Flow Meter with Display**

INS-FM18D combines an LCD display with Koolance's stainless steel flow meter in a small footprint. The display shows flow rate in liters per minute (LPM) only. A 12VDC connection is required for power. Primary materials are a stainless steel body with nickel-plated brass G 1/4 BSPP threads.

| Flow Meters                                  |                                                            |
|----------------------------------------------|------------------------------------------------------------|
| Accuracy (Approx.)                           | +/-5%                                                      |
| Flow Rate Range                              | 2.0-20 LPM (32-317 GPH)                                    |
| General                                      |                                                            |
| Weight                                       | 0.28 lb (0.13 kg)                                          |
| Fitting Thread                               | G 1/4 BSPP                                                 |
| Max Pressure<br>Tolerance @ 25°C             | 10kgf/cm2 (142.2psi)                                       |
| Max Temperature<br>Tolerance                 | 60°C (140°F)                                               |
| Min Storage<br>Temperature (*No<br>Freezing) | 0°C (32°F)                                                 |
| Wetted Materials                             | Nickel-Plated Brass, Stainless<br>Steel, POM Acetal, SmCo5 |