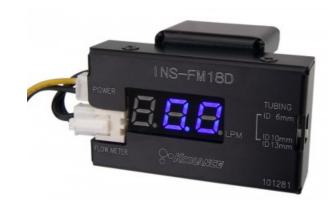

## **INS-FM18D Coolant Flow Meter with Display**

INS-FM18D combines an LCD display with Koolance's stainless steel flow meter in a small footprint. The display shows flow rate in liters per minute (LPM) only. A 12VDC connection is required for power. Primary materials are a stainless steel body with nickel-plated brass G 1/4 BSPP threads.