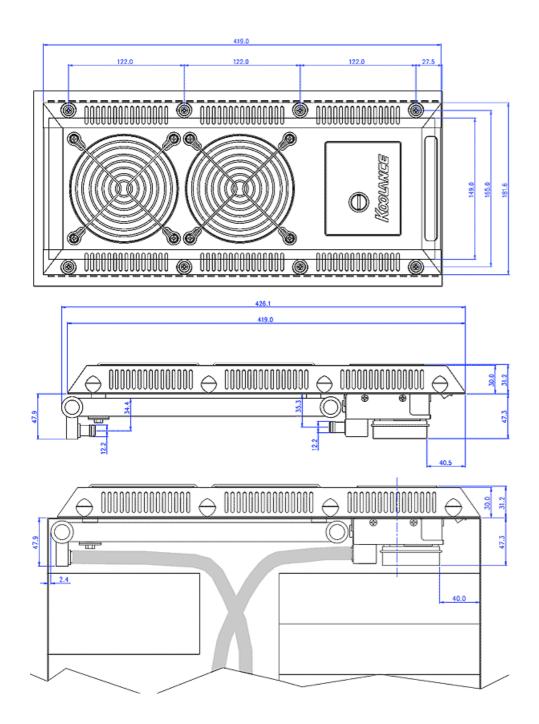

The INX-720 cooling system will occupy the top 5.25" bay of a case, and *requires 2 inches (51mm) of space above the power supply in the rear.* Due to this, the only cases used by Koolance have been Lian-Li V-Series and Chenming/Chieftec 601 and 602.