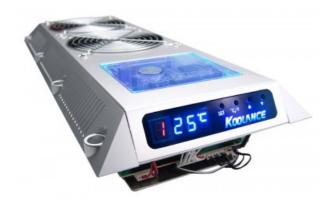

## INX-720SL Liquid Cooling System [10mm, 3/8in ID]

The INX-720 is the complete internal cooling unit used in Koolance PC3-700 series systems. This is provided for those who wish to install it into a 3rd-party case. The INX-720 includes the mounting hardware required for installation.

- Radiator fan speeds adjust automatically, or with 10 manual levels
- Blue reservoir LED lighting
- Top refill plug
- · Variable safety alarm and shutdown temperature
- · Dual 120mm radiator fans

| General                    |                    |
|----------------------------|--------------------|
| Weight                     | 8.15 lb (3.70 kg)  |
| Cooling Systems            |                    |
| Display Type               | LED                |
| Fans                       | 2 x 120mm (180CFM) |
| Max Flow Rate (10-13mm ID) | R-PMP01            |
| Power Source               | 12 VDC             |
| Radiator                   | Aluminum           |
| Temperature Sensors        | 50K Thermistor     |