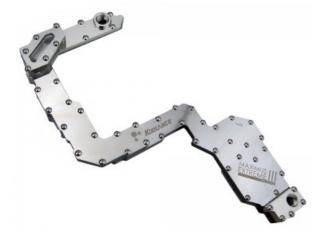

## MB-ASM3E Water Block (ASUS Maximus III Extreme Motherboard)

The MB-ASM3E water block is designed exclusively for the ASUS Maximus III Extreme motherboard (not included). It liquid cools the northbridge chipset and other nearby components. Materials include copper with anti-corrosive nickel plating, acetal body, and an acrylic and steel top cover. G 1/4 BSPP fitting threading.