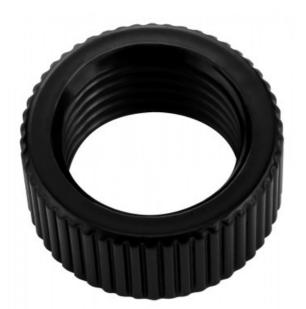

## P/N: ADT-XFF-BK

## Fitting Coupling Adapter, \*Black\* Female-Female, G 1/4 BSPP

The Koolance Fitting Coupling Adapter provides a convenient coupler for converting between any two G 1/4 BSPP (parallel) thread fittings. Easily adapt any tubing diameter to another, for example, or a swiveling connection to a hose barb.