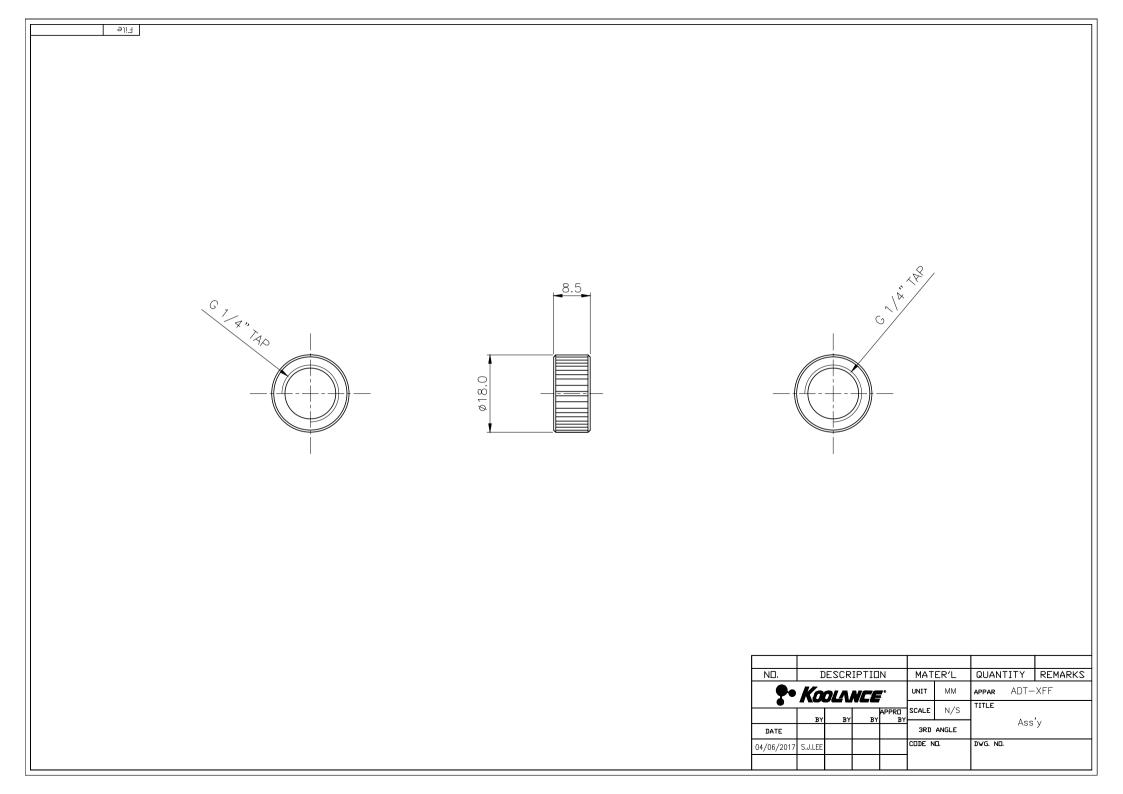

## P/N: ADT-XFF-BK

## Fitting Coupling Adapter, \*Black\* Female-Female, G 1/4 BSPP

The Koolance Fitting Coupling Adapter provides a convenient coupler for converting between any two G 1/4 BSPP (parallel) thread fittings. Easily adapt any tubing diameter to another, for example, or a swiveling connection to a hose barb.

NOTE: Koolance G 1/4 BSPP (parallel) thread fittings are recommended for this product due to their short thread length (4mm). Other brands of G 1/4 BSPP fittings may need trimming to fit this product.