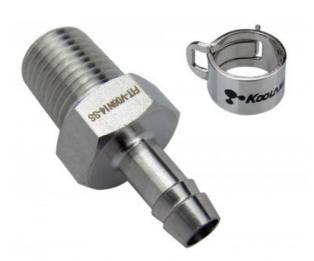

## P/N: FIT-V06N14-SS

## Barb Fitting for ID 06mm (1/4in), Stainless Steel, 1/4 NPT

Single hose barb fitting for 1/4in (6mm) ID tubing. 1/4 NPT (tapered) thread. Includes hose clamp for 3/8in (10mm) OD tubing.

| General                       |                      |
|-------------------------------|----------------------|
| Weight                        | 0.03 lb (0.01 kg)    |
| Max Pressure Tolerance @ 25°C | 15kgf/cm2 (213.4psi) |
| Max Temperature Tolerance     | 120°C (248°F)        |
| Wetted Materials              | SUS 316, EPDM        |