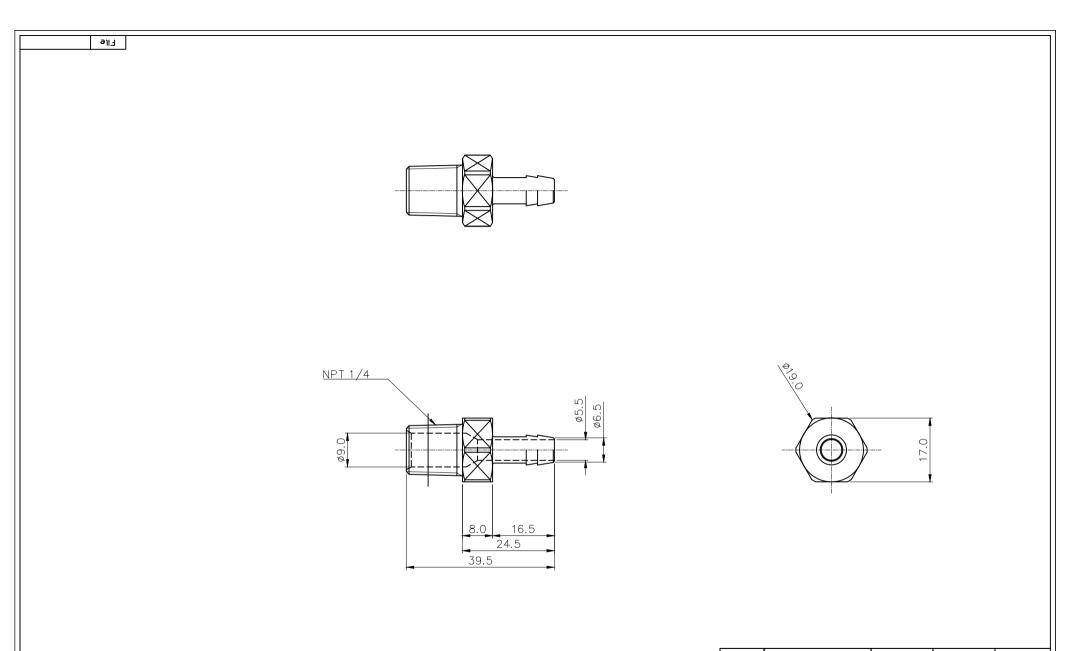

## P/N: FIT-V06N14-SS

## Barb Fitting for ID 06mm (1/4in), Stainless Steel, 1/4 NPT

Single hose barb fitting for 1/4in (6mm) ID tubing. 1/4 NPT (tapered) thread. Includes hose clamp for 3/8in (10mm) OD tubing.

| General                       |                      |
|-------------------------------|----------------------|
| Weight                        | 0.03 lb (0.01 kg)    |
| Max Pressure Tolerance @ 25°C | 15kgf/cm2 (213.4psi) |
| Max Temperature Tolerance     | 120°C (248°F)        |
| Wetted Materials              | SUS 316, EPDM        |

| ND.  | D       | ESCR: | IPTI0 | N     | MATER'L |       | QUANTITY           |    | REMARKS |      |  |
|------|---------|-------|-------|-------|---------|-------|--------------------|----|---------|------|--|
| Kn   |         |       |       |       | UNIT    | ММ    | ITEM FIT-V06N14-SS |    |         |      |  |
| - 10 | ВУ      | BY    |       | APPRO | SCALE   | N/S   | TITLE              |    |         |      |  |
| DATE | В1      | БТ    | BY    | BY    | 1       | ANGLE | NPT1/4 6mm 호스바브 노즐 |    |         |      |  |
|      | ys.shin |       |       |       | CODE N  | ID.   | DWG. N             | 3. |         | PAGE |  |
|      |         |       |       |       | -       |       |                    | -  |         |      |  |