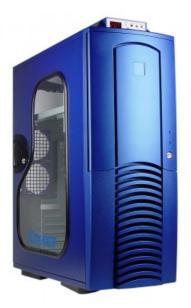

## P/N: PC2-601BLW

## PC2-601BLW Liquid Cooling System, Blue [06mm, 1/4in]

Koolance's PC2-601 comes in three different styles: white (601W), jet black (601BW), and metallic blue (601BLW).

With exceptional quality, the 601 systems also incorporate many valuable case features, including:

- · Lockable front and side door for security
- Tool-free upper panel assembly and hard drive cages
- Sliding drive rails, and more!

| General                    |                   |
|----------------------------|-------------------|
| Weight                     | 0.00 lb (0.00 kg) |
| Cooling Systems            |                   |
| Display Type               | LED               |
| Fans                       | 3 x 80mm (126CFM) |
| Max Flow Rate (10-13mm ID) | R-PMP01           |
| Power Source               | 12 VDC            |
| Radiator                   | Aluminum          |
| Temperature Sensors        | 55K Thermistor    |