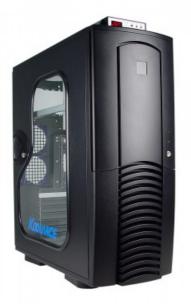

## PC2-601BW Liquid Cooling System, Black [06mm, 1/4in]

Koolance's PC2-601 comes in three different styles: white (601W), jet black (601BW), and metallic blue (601BLW).

With exceptional quality, the 601 systems also incorporate many valuable case features, including:

- · Lockable front and side door for security
- Tool-free upper panel assembly and hard drive cages
- Sliding drive rails, and more!

| General                    |                   |
|----------------------------|-------------------|
| Weight                     | 0.00 lb (0.00 kg) |
| Cooling Systems            |                   |
| Display Type               | LED               |
| Fans                       | 3 x 80mm (126CFM) |
| Max Flow Rate (10-13mm ID) | R-PMP01           |
| Power Source               | 12 VDC            |
| Radiator                   | Aluminum          |
| Temperature Sensors        | 55K Thermistor    |