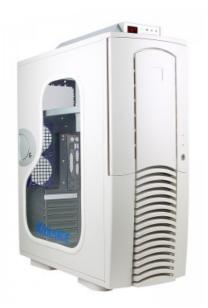

## P/N: PC2-601W

## PC2-601W Liquid Cooling System, White [06mm, 1/4in]

The premium PC2-601 in standard white/beige includes Koolance's very own pre-installed window kit and decal. With exceptional quality, the 601 systems also incorporate many valuable case features, including:

- Lockable front and side door for security
- Tool-free upper panel assembly and hard drive cages
- Sliding drive rails, and more!

| General                    |                   |
|----------------------------|-------------------|
| Weight                     | 0.00 lb (0.00 kg) |
| Cooling Systems            |                   |
| Display Type               | LED               |
| Fans                       | 3 x 80mm (126CFM) |
| Max Flow Rate (10-13mm ID) | R-PMP01           |
| Power Source               | 12 VDC            |
| Radiator                   | Aluminum          |
| Temperature Sensors        | 55K Thermistor    |