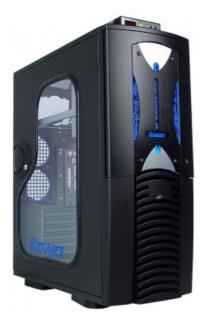

## P/N: PC2-650BK

## PC2-650BK Liquid Cooling System, Black [06mm, 1/4in]

The newest edition to the PC2 series, the PC2-650 (also available in blue) features an exclusive front panel design by Koolance. Ultra bright LEDs and anodized aluminum add to this sleek, attention-getting system. Includes front USB and Firewire ports.

With exceptional quality, the PC2-650 also incorporates many valuable chassis features, including:

- · Lockable front and side door for security
- Tool-free upper panel assembly and hard drive cages
- Pre-installed side window and decal
- · Sliding drive rails