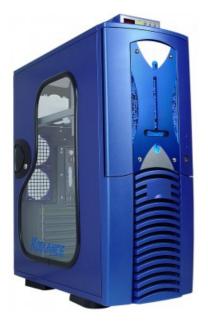

## PC2-650BU Liquid Cooling System, Blue [06mm, 1/4in]

The newest edition to the PC2 series, the PC2-650 (also available in black) features an exclusive front panel design by Koolance. Ultra bright LEDs and anodized aluminum add to this sleek, attention-getting system. Includes front USB and Firewire ports.

With exceptional quality, the PC2-650 also incorporates many valuable chassis features, including:

- · Lockable front and side door for security
- Tool-free upper panel assembly and hard drive cages
- Pre-installed side window and decal
- Sliding drive rails