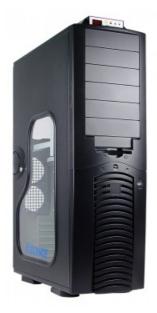

## PC2-901BW Liquid Cooling System, Black [06mm, 1/4in]

For those who just need *a lot* of space, Koolance offers the PC2-901 Server Tower. Like the PC2-601, the PC2-901 incorporates many great features, including:

- Koolance pre-installed side window with decal
- Lockable side handle for security
- Tool-free upper panel assembly and hard drive cages
- Sliding drive rails, and more!

| General                    |                   |
|----------------------------|-------------------|
| Weight                     | 0.00 lb (0.00 kg) |
| Cooling Systems            |                   |
| Display Type               | LED               |
| Fans                       | 3 x 80mm (126CFM) |
| Max Flow Rate (10-13mm ID) | R-PMP01           |
| Power Source               | 12 VDC            |
| Radiator                   | Aluminum          |
| Temperature Sensors        | 55K Thermistor    |