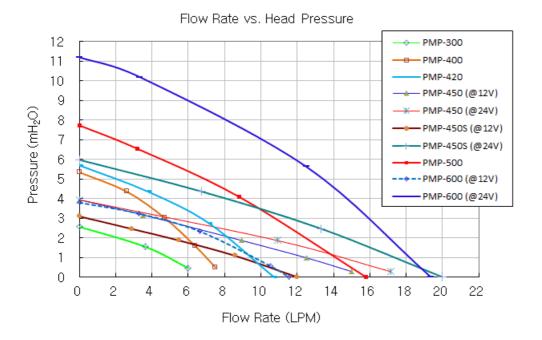

## PMP-450 Pump, ID 13mm (1/2in)

The Koolance PMP-450 is a reliable high-flow pump with built-in speed control knob. It handles external control throttling better than the <u>PMP-450S</u>.

- Maximum Flow Rate: 15L/min (4.0 gal/min) @ 12V, 17.5L/min (4.6 gal/min) @ 24V
- Maximum Head Pressure: 3.9m (12.8ft) @ 12-24V
- Motor: Brushless DC, electronically commutated, spherical motor
- Power: 8-24 VDC, 3-35W, 0.30-1.50A
- Startup Voltage: 9 to 13.2 VDC
- Maximum System Pressure: 3.5 kgf/cm2 (50 PSI)
- Maximum Temperature: 60°C (140°F)
- Electrical Connector: 4-pin Molex power supply connection + 3-pin (single lead) tach
- Hose Connections: 13mm (1/2in) ID hose barbs
- Wetted Materials: PPO, Carbon/Allumina Ceramic, EPDM or Viton, 316 SS
- Noise: Less than 40dBA
- Weight: 862g (1.9lbs)MTBF 50k hours

| General                       |                                                     |
|-------------------------------|-----------------------------------------------------|
| Weight                        | 1.20 lb (0.54 kg)                                   |
| Max Pressure Tolerance @ 25°C | 3.5kgf/cm2 (50 psi)                                 |
| Max Temperature Tolerance     | 60°C (140°F)                                        |
| Wetted Materials              | PPO, Carbon/Allumina Ceramic, EPDM or Viton, 316 SS |
| Pumps                         |                                                     |
| Expected Lifetime             | 50,000 hrs. MTBF                                    |
| Max Flow Rate                 | 15L/min (4.0GPM) @ 12V, 17.5L/min (4.6GPM) @ 24V    |
| Max Power                     | 25W @ 12V, 35W @ 24V                                |
| Max Static Head               | 3.9m (12.8ft) @ 12-24V                              |
| Native Hose Connection        | Barbs for ID 13mm (1/2in)                           |
| Speed Knob                    | yes                                                 |
| Tachometer                    | yes                                                 |