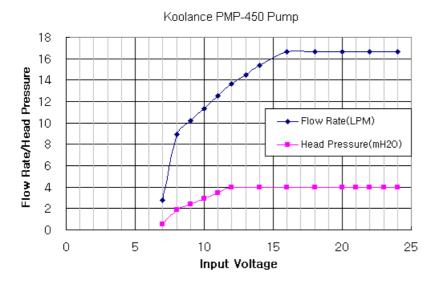

## PMP-450 Pump, ID 13mm (1/2in)

The Koolance PMP-450 is a reliable high-flow pump with built-in speed control knob. It handles external control throttling better than the <u>PMP-450S</u>.

- Maximum Flow Rate: 15L/min (4.0 gal/min) @ 12V, 17.5L/min (4.6 gal/min) @ 24V
- Maximum Head Pressure: 3.9m (12.8ft) @ 12-24V
- Motor: Brushless DC, electronically commutated, spherical motor
- Power: 8-24 VDC, 3-35W, 0.30-1.50A
- Startup Voltage: 9 to 13.2 VDC
- Maximum System Pressure: 3.5 kgf/cm2 (50 PSI)
- Maximum Temperature: 60°C (140°F)
- Electrical Connector: 4-pin Molex power supply connection + 3-pin (single lead) tach
- Hose Connections: 13mm (1/2in) ID hose barbs
- Wetted Materials: PPO, Carbon/Allumina Ceramic, EPDM or Viton, 316 SS
- Noise: Less than 40dBA
- Weight: 862g (1.9lbs)MTBF 50k hours

| General                       |                                                     |
|-------------------------------|-----------------------------------------------------|
| Weight                        | 1.20 lb (0.54 kg)                                   |
| Max Pressure Tolerance @ 25°C | 3.5kgf/cm2 (50 psi)                                 |
| Max Temperature Tolerance     | 60°C (140°F)                                        |
| Wetted Materials              | PPO, Carbon/Allumina Ceramic, EPDM or Viton, 316 SS |
| Pumps                         |                                                     |
| Expected Lifetime             | 50,000 hrs. MTBF                                    |
| Max Flow Rate                 | 15L/min (4.0GPM) @ 12V, 17.5L/min (4.6GPM) @ 24V    |
| Max Power                     | 25W @ 12V, 35W @ 24V                                |
| Max Static Head               | 3.9m (12.8ft) @ 12-24V                              |
| Native Hose Connection        | Barbs for ID 13mm (1/2in)                           |
| Speed Knob                    | yes                                                 |
| Tachometer                    | yes                                                 |