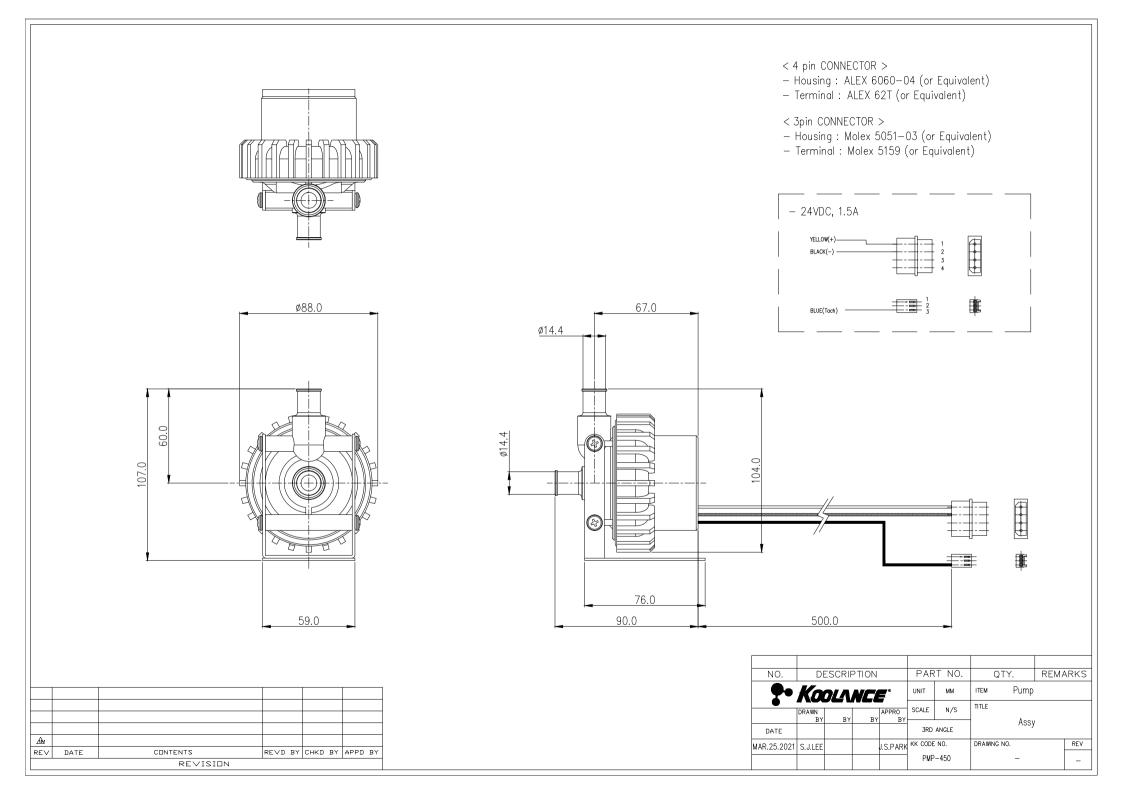

## PMP-450 Pump, ID 13mm (1/2in)

The Koolance PMP-450 is a reliable high-flow pump with built-in speed control knob. It handles external control throttling better than the <u>PMP-450S</u>.

- Maximum Flow Rate: 15L/min (4.0 gal/min) @ 12V, 17.5L/min (4.6 gal/min) @ 24V
- Maximum Head Pressure: 3.9m (12.8ft) @ 12-24V
- Motor: Brushless DC, electronically commutated, spherical motor
- Power: 8-24 VDC, 3-35W, 0.30-1.50A
- Startup Voltage: 9 to 13.2 VDC
- Maximum System Pressure: 3.5 kgf/cm2 (50 PSI)
- Maximum Temperature: 60°C (140°F)
- Electrical Connector: 4-pin Molex power supply connection + 3-pin (single lead) tach
- Hose Connections: 13mm (1/2in) ID hose barbs
- Wetted Materials: PPO, Carbon/Allumina Ceramic, EPDM or Viton, 316 SS
- Noise: Less than 40dBA
- Weight: 862g (1.9lbs)MTBF 50k hours

| General                       |                                                     |
|-------------------------------|-----------------------------------------------------|
| Weight                        | 1.20 lb (0.54 kg)                                   |
| Max Pressure Tolerance @ 25°C | 3.5kgf/cm2 (50 psi)                                 |
| Max Temperature Tolerance     | 60°C (140°F)                                        |
| Wetted Materials              | PPO, Carbon/Allumina Ceramic, EPDM or Viton, 316 SS |
| Pumps                         |                                                     |
| Expected Lifetime             | 50,000 hrs. MTBF                                    |
| Max Flow Rate                 | 15L/min (4.0GPM) @ 12V, 17.5L/min (4.6GPM) @ 24V    |
| Max Power                     | 25W @ 12V, 35W @ 24V                                |
| Max Static Head               | 3.9m (12.8ft) @ 12-24V                              |
| Native Hose Connection        | Barbs for ID 13mm (1/2in)                           |
| Speed Knob                    | yes                                                 |
| Tachometer                    | yes                                                 |