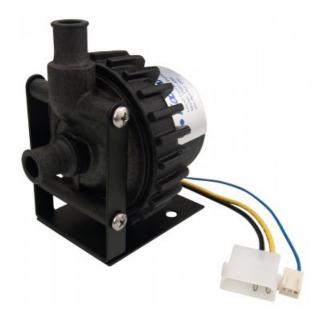

## P/N: PMP-450

## PMP-450 Pump, ID 13mm (1/2in)

The Koolance PMP-450 is a reliable high-flow pump with built-in speed control knob. It handles external control throttling better than the <u>PMP-450S</u>.

- Maximum Flow Rate: 15L/min (4.0 gal/min) @ 12V, 17.5L/min (4.6 gal/min) @ 24V
- Maximum Head Pressure: 3.9m (12.8ft) @ 12-24V
- Motor: Brushless DC, electronically commutated, spherical motor
- Power: 8-24 VDC, 3-35W, 0.30-1.50A
- Startup Voltage: 9 to 13.2 VDC
- Maximum System Pressure: 3.5 kgf/cm2 (50 PSI)
- Maximum Temperature: 60°C (140°F)
- Electrical Connector: 4-pin Molex power supply connection + 3-pin (single lead) tach
- Hose Connections: 13mm (1/2in) ID hose barbs
- Wetted Materials: PPO, Carbon/Allumina Ceramic, EPDM or Viton, 316 SS
- Noise: Less than 40dBA
- Weight: 862g (1.9lbs)MTBF 50k hours