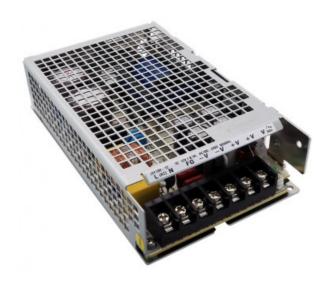

## P/N: PSU-ALX12V

## DC Power Supply for 12V Systems

This is a power supply and wiring kit to power Koolance ALX cooling systems from an AC outlet. DC and AC wires are included (AC plug is for North American outlets). The power supply is auto-switching, 100-240VAC 50/60Hz input to 12VDC output. It is rated to 100W, and is CE and UL labeled. The size is approximately 6.25in x 4.75in x 1.5in (159mm x 121mm x 38mm).

CAUTION: As an industrial power supply, wiring is done with exposed terminal posts which may not be safe for consumer or home use. This product is recommended for experienced professionals only.

| General |                   |
|---------|-------------------|
| Weight  | 1.00 lb (0.45 kg) |