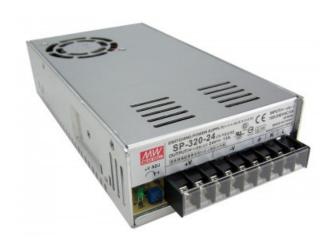

## P/N: PSU-EXC450

## DC Power Supply for 24V Systems

This is a power supply and wiring kit to power the Koolance EXC-450 or VLX-450 chillers from an AC outlet. DC and AC wires are included (AC plug is for North American outlets). The power supply is auto-switching, 100-240VAC 50/60Hz input to 24VDC output. It is rated to 312W, with PFC, and is CE and UL labeled. The size is approximately 9in x 4.5in x 2in (230mm x 115mm x 50mm).

CAUTION: As an industrial power supply, wiring is done with exposed terminal posts which may not be safe for consumer or home use. This product is recommended for experienced professionals only.

| General |                   |
|---------|-------------------|
| Weight  | 2.75 lb (1.25 kg) |