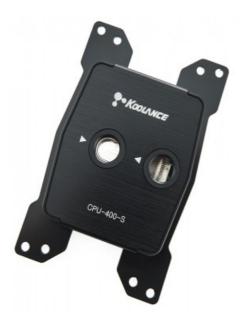

## P/N: CPU-400A-S

## CPU-400A-S Water Block (AMD Threadripper Processor)

Koolance's CPU-400A-S features record-breaking thermal performance with a microfin nickel-plated copper cold plate, acetal top, and rugged steel mounting bracket. Standard G 1/4 BSPP threading will accept any Koolance fitting diameter up to 19mm (3/4in) OD compression style. Please select the desired fitting type for this base model (it does not include fittings). The CPU-400A-S supports most boards using the following processors: