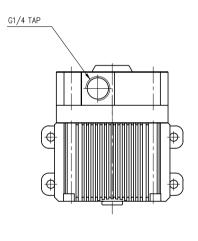

• Hose Connections: G 1/4 BSPP Threads

• Noise: Less than 50dBA • Weight: 454g (1lbs)

| General                       |                                               |
|-------------------------------|-----------------------------------------------|
| Weight                        | 1.20 lb (0.54 kg)                             |
| Fitting Thread                | G 1/4 BSPP                                    |
| Max Pressure Tolerance @ 25°C | 1.5kgf/cm2 (21.3psi)                          |
| Max Temperature Tolerance     | 75°C (167°F)                                  |
| Wetted Materials              | PPE, Carbon, Ceramic, EPDM, ABS, POM, Ferrite |
| Pumps                         |                                               |
| Expected Lifetime             | 30,000 hrs. MTBF                              |
| Max Flow Rate                 | 20L/min (5.3 gal/min)                         |
| Max Power                     | 52W                                           |
| Max Static Head               | 11m (36ft)                                    |
| Native Hose Connection        | G 1/4 BSP Threads                             |
| Speed Knob                    | no                                            |
| Tachometer                    | yes                                           |
| Туре                          | Magnetic Centrifugal                          |
| Voltage                       | 8-24 VDC                                      |