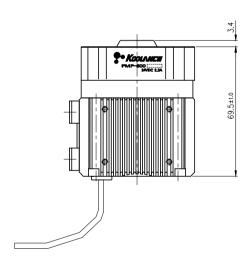

## PMP-600 Pump, G 1/4 BSP

PMP-600 provides the highest overall output among Koolance's 24V pumps. A mounting bracket is included.

• Maximum Flow Rate: 20L/min (5.3 gal/min)

• Maximum Head Pressure: 11m (36ft)

• Hose Connections: G 1/4 BSPP Threads

• Noise: Less than 50dBA • Weight: 454g (1lbs)

| General                       |                                               |
|-------------------------------|-----------------------------------------------|
| Weight                        | 1.20 lb (0.54 kg)                             |
| Fitting Thread                | G 1/4 BSPP                                    |
| Max Pressure Tolerance @ 25°C | 1.5kgf/cm2 (21.3psi)                          |
| Max Temperature Tolerance     | 75°C (167°F)                                  |
| Wetted Materials              | PPE, Carbon, Ceramic, EPDM, ABS, POM, Ferrite |
| Pumps                         |                                               |
| Expected Lifetime             | 30,000 hrs. MTBF                              |
| Max Flow Rate                 | 20L/min (5.3 gal/min)                         |
| Max Power                     | 52W                                           |
| Max Static Head               | 11m (36ft)                                    |
| Native Hose Connection        | G 1/4 BSP Threads                             |
| Speed Knob                    | no                                            |
| Tachometer                    | yes                                           |
| Туре                          | Magnetic Centrifugal                          |
| Voltage                       | 8-24 VDC                                      |