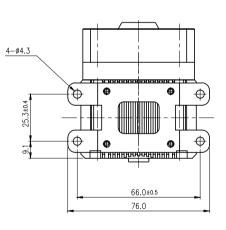

• Hose Connections: G 1/4 BSPP Threads

• Noise: Less than 50dBA • Weight: 454g (1lbs)

| General                       |                                               |
|-------------------------------|-----------------------------------------------|
| Weight                        | 1.20 lb (0.54 kg)                             |
| Fitting Thread                | G 1/4 BSPP                                    |
| Max Pressure Tolerance @ 25°C | 1.5kgf/cm2 (21.3psi)                          |
| Max Temperature Tolerance     | 75°C (167°F)                                  |
| Wetted Materials              | PPE, Carbon, Ceramic, EPDM, ABS, POM, Ferrite |
| Pumps                         |                                               |
| Expected Lifetime             | 30,000 hrs. MTBF                              |
| Max Flow Rate                 | 20L/min (5.3 gal/min)                         |
| Max Power                     | 52W                                           |
| Max Static Head               | 11m (36ft)                                    |
| Native Hose Connection        | G 1/4 BSP Threads                             |
| Speed Knob                    | no                                            |
| Tachometer                    | yes                                           |
| Туре                          | Magnetic Centrifugal                          |
| Voltage                       | 8-24 VDC                                      |

| NO.                | DISCRIPTION |    |    |    | MATER'L |       | QUANTITY |       | REMARKS |      |  |  |
|--------------------|-------------|----|----|----|---------|-------|----------|-------|---------|------|--|--|
| <b>?•</b> KOOLNNEE |             |    |    |    | UNIT    | ММ    | ITEM     | PMP   | PMP-600 |      |  |  |
| I I IAPPRO         |             |    |    |    | SCALE   | N/S   | TITLE    |       |         |      |  |  |
|                    | BY          | BY | BY | BY | JC/ KEE | 11/3  |          | ۸ ۵۵٬ |         |      |  |  |
| DATE               |             |    |    |    | 3RD A   | ANGLE | Ass'y    |       |         |      |  |  |
|                    | S.J.LE      |    |    |    | CODE NO | ).    | DWG, NO. |       |         | PAGE |  |  |
|                    |             |    |    |    |         |       |          |       |         |      |  |  |