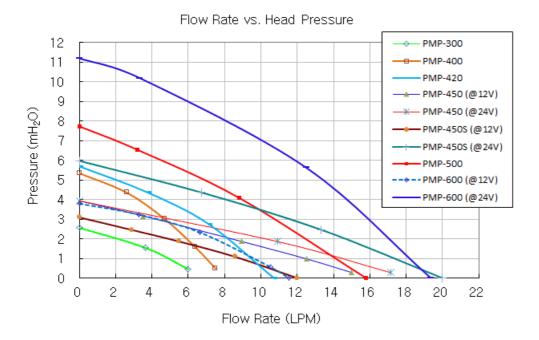

## PMP-600 Pump, G 1/4 BSP

PMP-600 provides the highest overall output among Koolance's 24V pumps. A mounting bracket is included.

• Maximum Flow Rate: 20L/min (5.3 gal/min)

• Maximum Head Pressure: 11m (36ft)

• Hose Connections: G 1/4 BSPP Threads

• Noise: Less than 50dBA • Weight: 454g (1lbs)

| General                       |                                               |
|-------------------------------|-----------------------------------------------|
| Weight                        | 1.20 lb (0.54 kg)                             |
| Fitting Thread                | G 1/4 BSPP                                    |
| Max Pressure Tolerance @ 25°C | 1.5kgf/cm2 (21.3psi)                          |
| Max Temperature Tolerance     | 75°C (167°F)                                  |
| Wetted Materials              | PPE, Carbon, Ceramic, EPDM, ABS, POM, Ferrite |
| Pumps                         |                                               |
| Expected Lifetime             | 30,000 hrs. MTBF                              |
| Max Flow Rate                 | 20L/min (5.3 gal/min)                         |
| Max Power                     | 52W                                           |
| Max Static Head               | 11m (36ft)                                    |
| Native Hose Connection        | G 1/4 BSP Threads                             |
| Speed Knob                    | no                                            |
| Tachometer                    | yes                                           |
| Туре                          | Magnetic Centrifugal                          |
| Voltage                       | 8-24 VDC                                      |