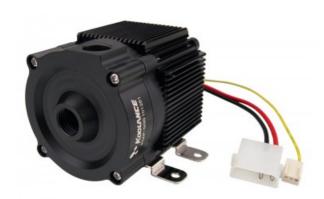

## PMP-600 Pump, G 1/4 BSP

PMP-600 provides the highest overall output among Koolance's 24V pumps. A mounting bracket is included.

• Maximum Flow Rate: 20L/min (5.3 gal/min)

• Maximum Head Pressure: 11m (36ft)

• Motor: Brushless DC

• Power Consumption (at max): 52W

• Voltage Range: 8 to 24 VDC

• Maximum Temperature: 75°C (167°F)

• Electrical Connector: 4-pin Molex power supply connection + 3-pin (single lead) tach

• Hose Connections: G 1/4 BSPP Threads

• Noise: Less than 50dBA • Weight: 454g (1lbs)

| General                       |                                               |
|-------------------------------|-----------------------------------------------|
| Weight                        | 1.20 lb (0.54 kg)                             |
| Fitting Thread                | G 1/4 BSPP                                    |
| Max Pressure Tolerance @ 25°C | 1.5kgf/cm2 (21.3psi)                          |
| Max Temperature Tolerance     | 75°C (167°F)                                  |
| Wetted Materials              | PPE, Carbon, Ceramic, EPDM, ABS, POM, Ferrite |
| Pumps                         |                                               |
| Expected Lifetime             | 30,000 hrs. MTBF                              |
| Max Flow Rate                 | 20L/min (5.3 gal/min)                         |
| Max Power                     | 52W                                           |
| Max Static Head               | 11m (36ft)                                    |
| Native Hose Connection        | G 1/4 BSP Threads                             |
| Speed Knob                    | no                                            |
| Tachometer                    | yes                                           |
| Туре                          | Magnetic Centrifugal                          |
| Voltage                       | 8-24 VDC                                      |