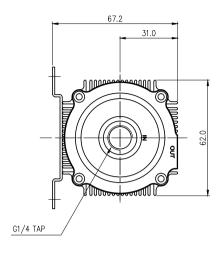

• Hose Connections: G 1/4 BSPP Threads

• Noise: Less than 50dBA • Weight: 454g (1lbs)

| General                       |                                               |
|-------------------------------|-----------------------------------------------|
| Weight                        | 1.20 lb (0.54 kg)                             |
| Fitting Thread                | G 1/4 BSPP                                    |
| Max Pressure Tolerance @ 25°C | 1.5kgf/cm2 (21.3psi)                          |
| Max Temperature Tolerance     | 75°C (167°F)                                  |
| Wetted Materials              | PPE, Carbon, Ceramic, EPDM, ABS, POM, Ferrite |
| Pumps                         |                                               |
| Expected Lifetime             | 30,000 hrs. MTBF                              |
| Max Flow Rate                 | 20L/min (5.3 gal/min)                         |
| Max Power                     | 52W                                           |
| Max Static Head               | 11m (36ft)                                    |
| Native Hose Connection        | G 1/4 BSP Threads                             |
| Speed Knob                    | no                                            |
| Tachometer                    | yes                                           |
| Туре                          | Magnetic Centrifugal                          |
| Voltage                       | 8-24 VDC                                      |