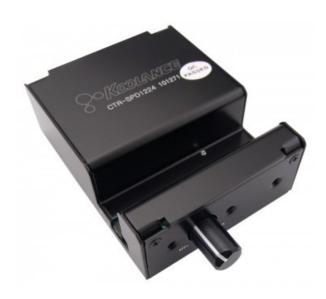

## CTR-SPD1224M 12V or 24V Pump/Fan Controller

The Koolance CTR-SPD1224M uses voltage control to throttle speeds for 12V DC pumps or fans. With a jumper setting, it will also step-up and throttle voltage for 24V DC devices. A 12V DC input is required.