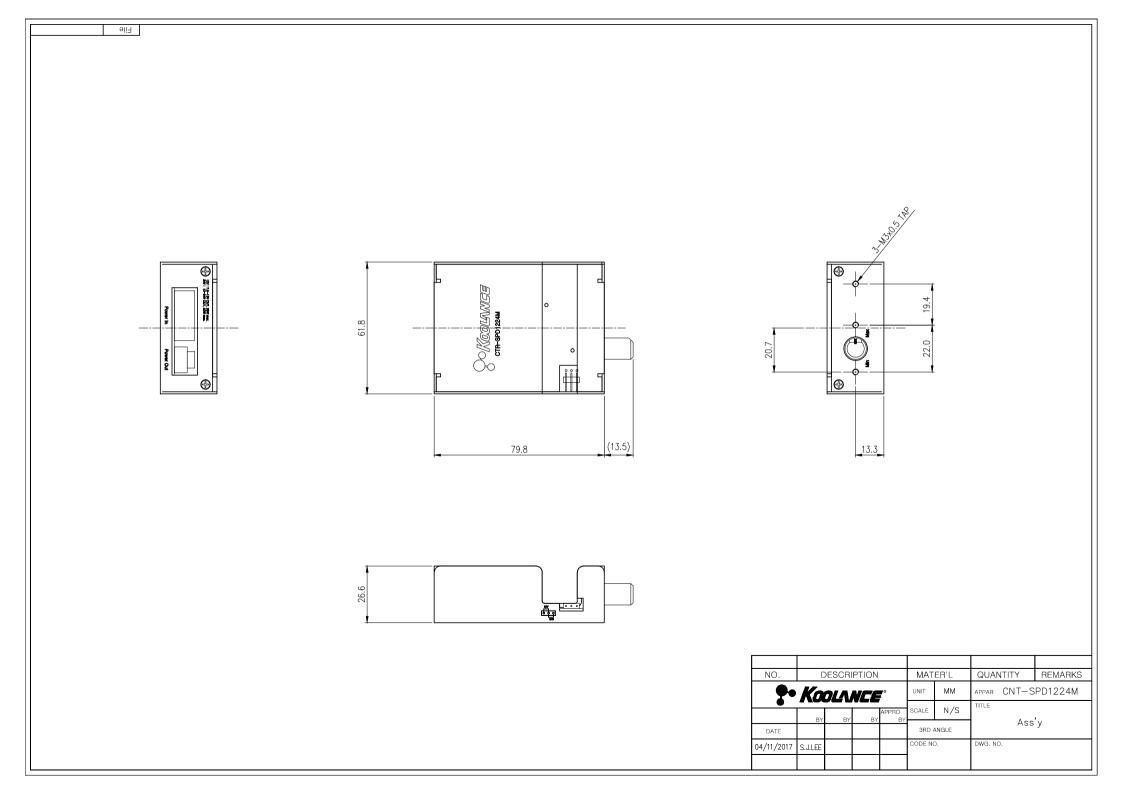

## CTR-SPD1224M 12V or 24V Pump/Fan Controller

The Koolance CTR-SPD1224M uses voltage control to throttle speeds for 12V DC pumps or fans. With a jumper setting, it will also step-up and throttle voltage for 24V DC devices. A 12V DC input is required.