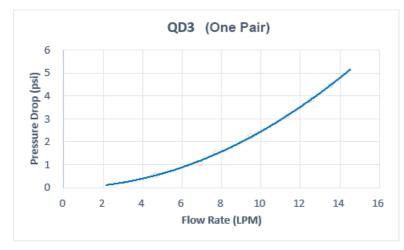

-----------------------------|
| Weight                                    | 0.23 lb (0.10 kg)                               |
| Max No-Spill Pressure                     | 0.5kgf/cm2 (7psi)                               |
| Max Pressure Tolerance @<br>25°C          | 8kgf/cm2 (113.8psi)                             |
| Max Temperature<br>Tolerance              | 80°C (176°F)                                    |
| Min Pressure Tolerance @<br>25°C          | -1.0kgf/cm2 (-14psi)                            |
| Min Storage Temperature<br>(*No Freezing) | -20ºC (-4ºF)                                    |
| Seal Material                             | EPDM (Water/Glycol Liquids)                     |
| Wetted Materials                          | Brass, Nickel Plating,<br>Stainless Steel, EPDM |



| REV DATE CONTENTS REVD BY CHKD BY APPD BY<br>REVISION | NO.     DISCRIPTION     MATER'L     QUANTITY     REMARKS       NO.     DISCRIPTION     MATER'L     QUANTITY     REMARKS       NO.     DISCRIPTION     MATER'L     QUANTITY     REMARKS       NO.     DEGMAL PLACES     NOLSCRIPTION     UNIT     MM     ITEM     QD.3       DATE     NO.     # NOLLAR DIMENSIONS     SRD ANGLE     NOL     QD.3       DATE     SONG     SUFACE     SUFACE |
|-------------------------------------------------------|---------------------------------------------------------------------------------------------------------------------------------------------------------------------------------------------------------------------------------------------------------------------------------------------------------------