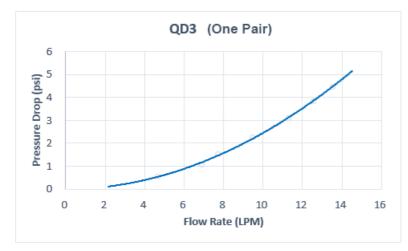

-----------------------------|
| Weight                                    | 0.23 lb (0.10 kg)                               |
| Max No-Spill Pressure                     | 0.5kgf/cm2 (7psi)                               |
| Max Pressure Tolerance @<br>25°C          | 8kgf/cm2 (113.8psi)                             |
| Max Temperature<br>Tolerance              | 80°C (176°F)                                    |
| Min Pressure Tolerance @<br>25°C          | -1.0kgf/cm2 (-14psi)                            |
| Min Storage Temperature<br>(*No Freezing) | -20ºC (-4ºF)                                    |
| Seal Material                             | EPDM (Water/Glycol Liquids)                     |
| Wetted Materials                          | Brass, Nickel Plating,<br>Stainless Steel, EPDM |



|                                                       | 250<br>47.7ans<br>FULL<br>FULL<br>FULL<br>FULL<br>FULL<br>FULL<br>FULL<br>FULL<br>FULL<br>FULL<br>FULL<br>FULL<br>FULL<br>FULL<br>FULL<br>FULL<br>FULL<br>FULL<br>FULL<br>FULL<br>FULL<br>FULL<br>FULL<br>FULL<br>FULL<br>FULL<br>FULL<br>FULL<br>FULL<br>FULL<br>FULL<br>FULL<br>FULL<br>FULL<br>FULL<br>FULL<br>FULL<br>FULL<br>FULL<br>FULL<br>FULL<br>FULL<br>FULL<br>FULL<br>FULL<br>FULL<br>FULL<br>FULL<br>FULL<br>FULL<br>FULL<br>FULL<br>FULL<br>FULL<br>FULL<br>FULL<br>FULL<br>FULL<br>FULL<br>FULL<br>FULL<br>FULL<br>FULL<br>FULL<br>FULL<br>FULL<br>FULL<br>FULL<br>FULL<br>FULL<br>FULL<br>FULL<br>FULL<br>FULL<br>FULL<br>FULL<br>FULL<br>FULL<br>FULL<br>FULL<br>FULL<br>FULL<br>FULL<br>FULL<br>FULL<br>FULL<br>FULL<br>FULL<br>FULL<br>FULL<br>FU