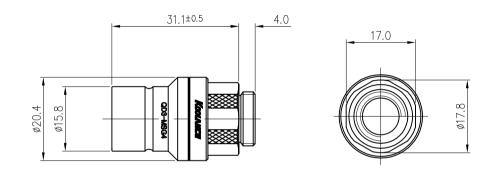

| General                                |                                                 |  |  |  |  |  |
|----------------------------------------|-------------------------------------------------|--|--|--|--|--|
| Weight                                 | 0.11 lb (0.05 kg)                               |  |  |  |  |  |
| Fitting Thread                         | G 1/4 BSPP                                      |  |  |  |  |  |
| Max No-Spill Pressure                  | 0.5kgf/cm2 (7psi)                               |  |  |  |  |  |
| Max Pressure Tolerance<br>@ 25°C       | 8kgf/cm2 (113.8psi)                             |  |  |  |  |  |
| Max Temperature<br>Tolerance           | 80°C (176°F)                                    |  |  |  |  |  |
| Min Pressure Tolerance @ 25°C          | -1.0kgf/cm2 (-14psi)                            |  |  |  |  |  |
| Min Storage Temperature (*No Freezing) | -20°C (-4°F)                                    |  |  |  |  |  |
| Seal Material                          | EPDM (Water/Glycol Liquids)                     |  |  |  |  |  |
| Wetted Materials                       | Brass, Chrome Plating,<br>Stainless Steel, EPDM |  |  |  |  |  |

|     | NO.  | DISCRIPTION |    |    |                |                    |              |         |           | MATER'L |           | QUANTITY |  | RKS  |
|-----|------|-------------|----|----|----------------|--------------------|--------------|---------|-----------|---------|-----------|----------|--|------|
|     | Wa   | Koolahee_   |    |    | DECIMAL PLACES | INCHES             | MILLIMETRES  | UNIT    | ММ        | ITEM    | QD3 SHORT |          |  |      |
|     | RO   |             |    |    | .xxx<br>.xx    | ±.005<br>±.010     | ±0.1<br>±0.3 |         |           | TITLE   | 400       | 3110111  |  |      |
|     |      |             |    |    | APPRO          | '.x                | ±.020        | ±0.5    | SCALE     | N/S     | 1116      |          |  |      |
|     |      | BY          | BY | BY | BY             | ANGULAR DIMENSIONS |              |         |           |         | QD3-MSG4  |          |  |      |
|     | DATE |             |    |    |                | xx.                |              | 0.5*    | 3RD ANGLE |         |           |          |  |      |
|     |      | SONG        |    |    |                | XX.X*              |              |         | CODE NO.  |         | DWG. NO.  |          |  | PAGE |
| - 1 |      |             |    |    | _              | SURFACE            | SURFACE      | SURFACE |           |         |           |          |  |      |
|     |      |             |    |    |                | ROUGHNESS          | .63          | 1.6     |           |         |           |          |  |      |