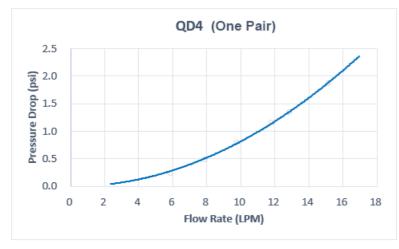

-----------------------------|
| Weight                                    | 0.28 lb (0.13 kg)                               |
| Max No-Spill Pressure                     | 0.5kgf/cm2 (7psi)                               |
| Max Pressure Tolerance<br>@ 25°C          | 8kgf/cm2 (113.8psi)                             |
| Max Temperature<br>Tolerance              | 80°C (176°F)                                    |
| Min Pressure Tolerance @<br>25°C          | -1.0kgf/cm2 (-14psi)                            |
| Min Storage Temperature<br>(*No Freezing) | -20ºC (-4ºF)                                    |
| Seal Material                             | EPDM (Water/Glycol Liquids)                     |
| Wetted Materials                          | Brass, Chrome Plating,<br>Stainless Steel, EPDM |



|                                                       | 56.9±0.5<br>68.9<br>68.9<br>10.5<br>10.5<br>10.5<br>10.5<br>10.5<br>10.5<br>10.5<br>10.5<br>10.5<br>10.5<br>10.5<br>10.5<br>10.5<br>10.5<br>10.5<br>10.5<br>10.5<br>10.5<br>10.5<br>10.5<br>10.5<br>10.5<br>10.5<br>10.5<br>10.5<br>10.5<br>10.5<br>10.5<br>10.5<br>10.5<br>10.5<br>10.5<br>10.5<br>10.5<br>10.5<br>10.5<br>10.5<br>10.5<br>10.5<br>10.5<br>10.5<br>10.5<br>10.5<br>10.5<br>10.5<br>10.5<br>10.5<br>10.5<br>10.5<br>10.5<br>10.5<br>10.5<br>10.5<br>10.5<br>10.5<br>10.5<br>10.5<br>10.5<br>10.5<br>10.5<br>10.5<br>10.5<br>10.5<br>10.5<br>10.5<br>10.5<br>10.5<br>10.5<br>10.5<br>10.5<br>10.5<br>10.5<br>10.5<br>10.5<br>10.5<br>10.5<br>10.5<br>10.5<br>10.5<br>10.5<br>10.5<br>10.5<br>10.5<br>10.5<br>10.5<br>10.5<br>10.5<br>10.5<br>10.5<br>