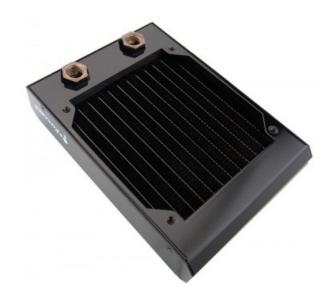

## P/N: HX-CU420VS

## Radiator, 1x120mm 20-FPI Copper

HX-CU420VS is a low profile copper core radiator designed for one 120mm fan. With a fin density of 20 FPI (fins per inch), it is optimized for quieter air flow ranges. It has a dual pass coolant design, and is G 1/4 BSPP (parallel) thread for hose fittings. 30mm (1.18") long mounting screws are included for 25mm thick fans (see Koolance <u>radiator screw packs</u> for additional options).