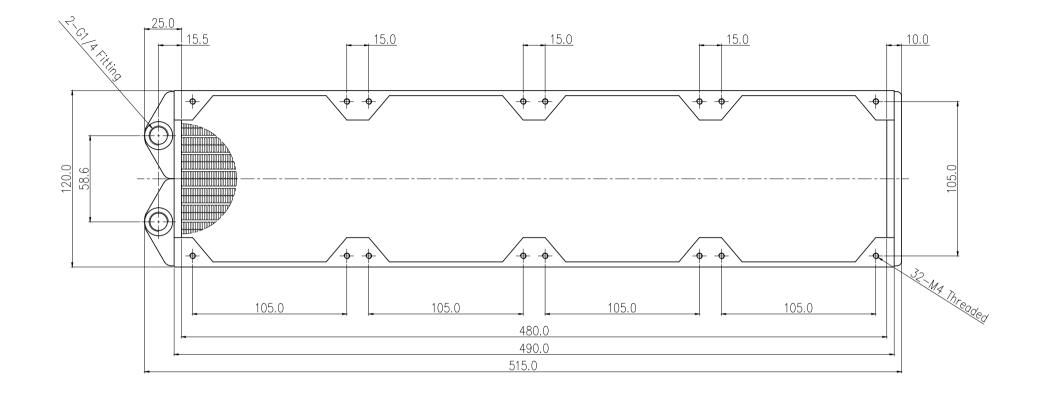

## Radiator, 4x120mm 30-FPI Copper

HX-CU1320V is a low profile copper core radiator designed for four 120mm fans. With a fin density of 30 FPI (fins per inch), it offers best performance with higher air flow. It has a dual pass coolant design, and is G 1/4 BSPP (parallel) thread for hose fittings. 30mm (1.18") long mounting screws are included for 25mm thick fans (see Koolance <u>radiator</u> <u>screw packs</u> for additional options).

| General                       |                    |  |  |  |  |  |
|-------------------------------|--------------------|--|--|--|--|--|
| Weight                        | 2.70 lb (1.22 kg)  |  |  |  |  |  |
| Fitting Thread                | G 1/4 BSPP         |  |  |  |  |  |
| Max Pressure Tolerance @ 25°C | 1.5kgf/cm2 (21psi) |  |  |  |  |  |
| Max Temperature Tolerance     | 150°C (302°F)      |  |  |  |  |  |
| Wetted Materials              | Brass/Copper       |  |  |  |  |  |
| Radiators                     |                    |  |  |  |  |  |
| Fan Capacity                  | 4 x 120mm          |  |  |  |  |  |
| Fins Per Inch (FPI)           | 30                 |  |  |  |  |  |