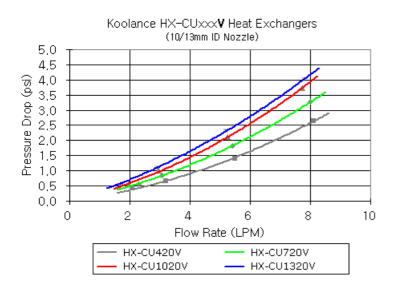

for 25mm thick fans (see Koolance <u>radiator</u> <u>screw packs</u> for additional options).

| General                       |                    |  |  |  |  |  |
|-------------------------------|--------------------|--|--|--|--|--|
| Weight                        | 2.70 lb (1.22 kg)  |  |  |  |  |  |
| Fitting Thread                | G 1/4 BSPP         |  |  |  |  |  |
| Max Pressure Tolerance @ 25°C | 1.5kgf/cm2 (21psi) |  |  |  |  |  |
| Max Temperature Tolerance     | 150°C (302°F)      |  |  |  |  |  |
| Wetted Materials              | Brass/Copper       |  |  |  |  |  |
| Radiators                     |                    |  |  |  |  |  |
| Fan Capacity                  | 4 x 120mm          |  |  |  |  |  |
| Fins Per Inch (FPI)           | 30                 |  |  |  |  |  |











|           |        |       |       |             | 1        |       | 1        |        |         |      |
|-----------|--------|-------|-------|-------------|----------|-------|----------|--------|---------|------|
| ND.       | D      | ESCR: | IPTIO | N           | MATER'L  |       | QUANTITY |        | REMARKS |      |
| <b>?•</b> | Ka     |       |       | r           | UNIT     | мм    | ITEM     | HX-CU1 | 320V    |      |
| • •       | вү     | BY    |       | APPRO<br>BY | SCALE    | N/S   | TITLE    | , ,    |         |      |
| DATE      | BT     | ВТ    | BY    | BT          | 3RD      | ANGLE |          | Ass'y  | /       |      |
|           | S.J.LE | E     |       |             | CODE NO. |       | DWG. ND. |        |         | PAGE |
|           |        |       |