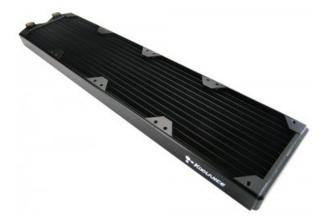

## Radiator, 4x120mm 30-FPI Copper

HX-CU1320V is a low profile copper core radiator designed for four 120mm fans. With a fin density of 30 FPI (fins per inch), it offers best performance with higher air flow. It has a dual pass coolant design, and is G 1/4 BSPP (parallel) thread for hose fittings. 30mm (1.18") long mounting screws are included for 25mm thick fans (see Koolance <u>radiator</u> <u>screw packs</u> for additional options).

| General                       |                    |  |  |  |  |  |
|-------------------------------|--------------------|--|--|--|--|--|
| Weight                        | 2.70 lb (1.22 kg)  |  |  |  |  |  |
| Fitting Thread                | G 1/4 BSPP         |  |  |  |  |  |
| Max Pressure Tolerance @ 25°C | 1.5kgf/cm2 (21psi) |  |  |  |  |  |
| Max Temperature Tolerance     | 150°C (302°F)      |  |  |  |  |  |
| Wetted Materials              | Brass/Copper       |  |  |  |  |  |
| Radiators                     |                    |  |  |  |  |  |
| Fan Capacity                  | 4 x 120mm          |  |  |  |  |  |
| Fins Per Inch (FPI)           | 30                 |  |  |  |  |  |