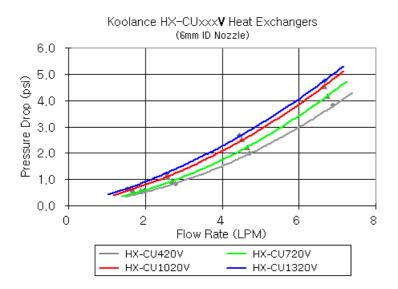

ded for 25mm thick fans (see Koolance <u>radiator</u> <u>screw packs</u> for additional options).

| General                       |                    |  |  |  |  |  |
|-------------------------------|--------------------|--|--|--|--|--|
| Weight                        | 2.70 lb (1.22 kg)  |  |  |  |  |  |
| Fitting Thread                | G 1/4 BSPP         |  |  |  |  |  |
| Max Pressure Tolerance @ 25°C | 1.5kgf/cm2 (21psi) |  |  |  |  |  |
| Max Temperature Tolerance     | 150°C (302°F)      |  |  |  |  |  |
| Wetted Materials              | Brass/Copper       |  |  |  |  |  |
| Radiators                     |                    |  |  |  |  |  |
| Fan Capacity                  | 4 x 120mm          |  |  |  |  |  |
| Fins Per Inch (FPI)           | 30                 |  |  |  |  |  |











|           |        |       |       |             | 1        |       | 1        |        |         |      |
|-----------|--------|-------|-------|-------------|----------|-------|----------|--------|---------|------|
| ND.       | D      | ESCR: | IPTIO | N           | MATER'L  |       | QUANTITY |        | REMARKS |      |
| <b>?•</b> | Ka     |       |       | r           | UNIT     | мм    | ITEM     | HX-CU1 | 320V    |      |
| • •       | вү     | BY    |       | APPRO<br>BY | SCALE    | N/S   | TITLE    | , ,    |         |      |
| DATE      | BT     | ВТ    | BY    | BT          | 3RD      | ANGLE |          | Ass'y  | /       |      |
|           | S.J.LE | E     |       |             | CODE NO. |       | DWG. ND. |        |         | PAGE |
|           |        |