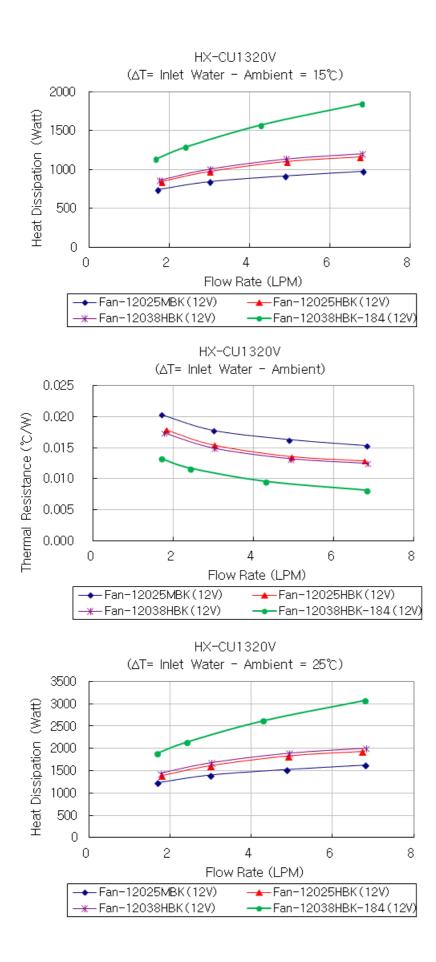

d for 25mm thick fans (see Koolance <u>radiator</u> <u>screw packs</u> for additional options).

| General                       |                    |  |  |  |  |  |
|-------------------------------|--------------------|--|--|--|--|--|
| Weight                        | 2.70 lb (1.22 kg)  |  |  |  |  |  |
| Fitting Thread                | G 1/4 BSPP         |  |  |  |  |  |
| Max Pressure Tolerance @ 25°C | 1.5kgf/cm2 (21psi) |  |  |  |  |  |
| Max Temperature Tolerance     | 150°C (302°F)      |  |  |  |  |  |
| Wetted Materials              | Brass/Copper       |  |  |  |  |  |
| Radiators                     |                    |  |  |  |  |  |
| Fan Capacity                  | 4 x 120mm          |  |  |  |  |  |
| Fins Per Inch (FPI)           | 30                 |  |  |  |  |  |











|           |        |       |       |             | 1        |       | 1        |        |         |      |
|-----------|--------|-------|-------|-------------|----------|-------|----------|--------|---------|------|
| ND.       | D      | ESCR: | IPTIO | N           | MATER'L  |       | QUANTITY |        | REMARKS |      |
| <b>?•</b> | Ka     |       |       | r           | UNIT     | мм    | ITEM     | HX-CU1 | 320V    |      |
| • •       | вү     | BY    |       | APPRO<br>BY | SCALE    | N/S   | TITLE    | , ,    |         |      |
| DATE      | BT     | ВТ    | BY    | BT          | 3RD      | ANGLE |          | Ass'y  | /       |      |
|           | S.J.LE | E     |       |             | CODE NO. |       | DWG. ND. |        |         | PAGE |
|           |        |